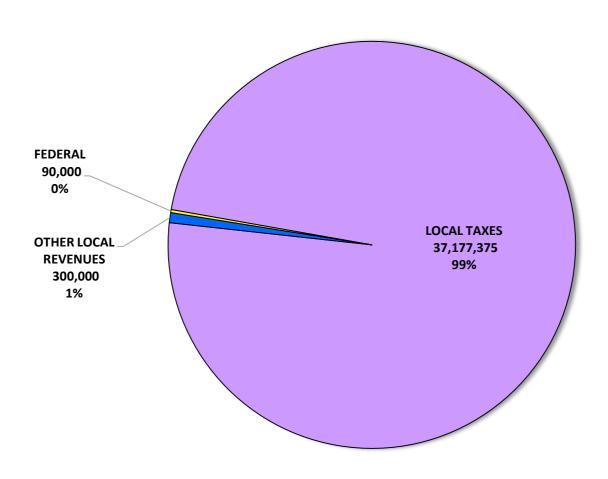

# **TOTAL REVENUES ALL COUNTY FUNDS**

|                                                                | Actual                 | Estimate               | Estimated 17.18        |
|----------------------------------------------------------------|------------------------|------------------------|------------------------|
| COUNTY GENERAL FUND                                            | <u>15-16</u>           | 16-17                  | 17-18                  |
| Estimated Revenues and Other sources                           |                        |                        |                        |
| Taxes                                                          | 51,643,273             | 48,411,785             | 51,153,002             |
| Licenses & Permits                                             | 1,271,405              | 1,040,500              | 1,012,000              |
| Fines, Forfeitures & Penalties                                 | 1,059,843              | 984,800                | 981,800                |
| Charges for Current Services                                   | 6,735,676              | 7,023,150              | 7,003,400              |
| Other Local Revenue                                            | 1,949,647              | 1,748,284              | 1,837,407              |
| Fees Received                                                  | 9,002,410              | 8,230,000              | 9,267,134<br>7,642,521 |
| State of Tennessee<br>Federal Government                       | 7,457,759<br>484,049   | 7,844,605<br>828,647   | 157,988                |
| Other Government / Citizens Groups                             | 420,916                | 230,590                | 346,860                |
| Other Sources                                                  | 52,272                 | 767,570                | 141,456                |
| Total Estimated Revenues and Other Sources                     | 80,077,250             | 77,109,931             | 79,543,568             |
| Estimated Expenditures and Other Uses                          |                        |                        |                        |
| Salaries                                                       | 46,798,459             | 53,915,819             | 55,340,127             |
| Other Costs                                                    | 21,607,230             | 27,556,545             | 26,261,576             |
| Total Estimated Expenditures and Other Uses                    | 68,405,689             | 81,472,364             | 81,601,703             |
| Employee Positions                                             | 883                    | 919                    | 932                    |
| Tax Rates                                                      | 1.2550                 | 1.1181                 | 1.1473                 |
| Estimated Beginning Fund Balance                               | 17,195,426             | 28,866,987             | 24,504,554             |
| Estimated Ending Fund Balance GENERAL ROADS FUND               | 28,866,987             | 24,504,554             | 22,446,419             |
| Taxes                                                          | 4,476,045              | 4,650,869              | 4,658,034              |
| Other Local Revenues                                           | 39,375                 | 58,000                 | 48,100                 |
| State of Tennessee                                             | 3,505,166              | 4,144,058              | 4,189,110              |
| Federal Government                                             | -                      | -                      | -                      |
| Other Government / Citizens Groups                             | 27,000                 | 25,000                 | 25,000                 |
| Other Sources                                                  | 5,182                  | -                      | -                      |
| Total Estimated Revenues and Other Sources                     | 8,052,768              | 8,877,927              | 8,920,244              |
| Estimated Expenditures and Other Uses                          |                        |                        |                        |
| Salaries                                                       | 3,766,869              | 4,315,244              | 4,353,536              |
| Other Costs                                                    | 4,232,614              | 5,717,809              | 5,590,811              |
| Total Estimated Expenditures and Other Uses                    | 7,999,483              | 10,033,053             | 9,944,347              |
| Employee Positions                                             | 71                     | 71                     | 71                     |
| Tax Rates Estimated Beginning Fund Balance                     | 0.1137                 | 0.1137                 | 0.1115                 |
| Estimated Beginning Fund Balance Estimated Ending Fund Balance | 4,255,462<br>4,308,747 | 4,308,747<br>3,153,621 | 3,153,621<br>2,129,518 |
| DEBT SERVICE FUND                                              | 4,300,747              | 3,133,021              | 2,127,510              |
| Estimated Revenues and Other sources                           |                        |                        |                        |
| Taxes                                                          | 29,198,596             | 36,530,750             | 37,177,375             |
| Other Local Revenues                                           | 416,321                | 400,000                | 300,000                |
| Federal Government                                             | 44,967                 | 90,000                 | 90,000                 |
| Other Government / Citizens Groups                             | 706,820                | -                      | -                      |
| Other Sources                                                  | 12,490,523             | 243,000                |                        |
| Total Estimated Revenues and Other Sources                     | 42,857,227             | 37,263,750             | 37,567,375             |
| Estimated Expenditures and Other Uses                          | 50 125 021             | 20 210 510             | 20.025.602             |
| Other Costs Total Estimated Expanditures and Other Uses        | 50,125,921             | 38,310,518             | 39,925,602             |
| Total Estimated Expenditures and Other Uses Tax Rates          | 50,125,921<br>0.7450   | 38,310,518<br>0.9255   | 39,925,602             |
| Estimated Beginning Fund Balance                               | 40,336,621             | 33,067,927             | 0.9155<br>32,021,159   |
| Estimated Beginning Fund Balance                               | 33,067,927             | 32,021,159             | 29,662,932             |
| CAPITAL PROJECTS FUND **                                       | 22,021,521             | ,,                     | ,,,                    |
| Estimated Revenues and Other sources                           |                        |                        |                        |
| Taxes                                                          | 2,265,133              | 2,365,600              | 2,324,400              |
| Other Local Revenues                                           | 7,398                  | -                      | -                      |
| State of Tennessee                                             | -                      | -                      | -                      |
| Federal Government                                             | 121,425                | -                      | 882,400                |
| Other Government / Citizens Groups                             | 1,835,641              | -                      | 516,126                |
| Other Sources                                                  | 9,521,514              | 18,492,000             | 11,520,600             |
| Total Estimated Revenues and Other Sources                     | 13,751,111             | 20,857,600             | 15,243,526             |
| Estimated Expenditures and Other Uses Other Costs              | 28,573,288             | 20,810,324             | 14,251,126             |
| Total Estimated Expenditures and Other Uses                    | 28,573,288             | 20,810,324             | 14,251,126             |
| Tax Rates                                                      | 0.0624                 | 0.0624                 | 0.0624                 |
| Estimated Beginning Fund Balance                               | 21,600,232             | 6,778,055              | 6,825,331              |
| Estimated Ending Fund Balance                                  | 6,778,055              | 6,825,331              | 7,817,731              |
|                                                                | -23-                   |                        |                        |