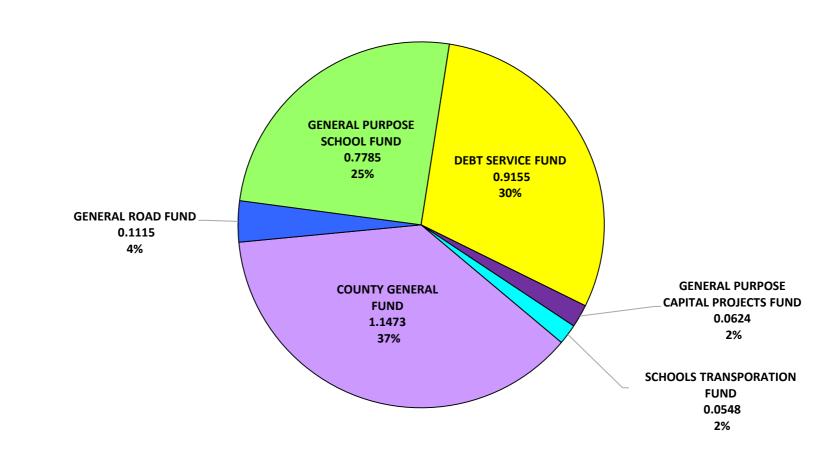

**Section 1.** The combined property tax for Montgomery County, Tennessee, for the fiscal year beginning July 1, 2017 shall be at \$3.07 for each \$100 of taxable property within the County, which is to provide revenue for each of the following funds and otherwise conform to the following levies:

|                                  | Actual <b>15-16</b> | Actual <b>16-17</b> | Actual <b>17-18</b> |
|----------------------------------|---------------------|---------------------|---------------------|
| <b>FUNDS</b>                     | RATE                | RATE                | RATE                |
| County General                   | \$1.2550            | \$1.1181            | \$1.1473            |
| General Roads                    | .1137               | .1137               | .1115               |
| General Purpose Schools          | .8380               | .7944               | .7785               |
| Debt Service                     | .7450               | .9255               | .9155               |
| General Purpose Capital Projects | .0624               | .0624               | .0624               |
| School Transportation _          | .0559               | .0559               | .0548               |
| TOTAL TAX RATE                   | \$3.07              | \$3.07              | \$3.07              |