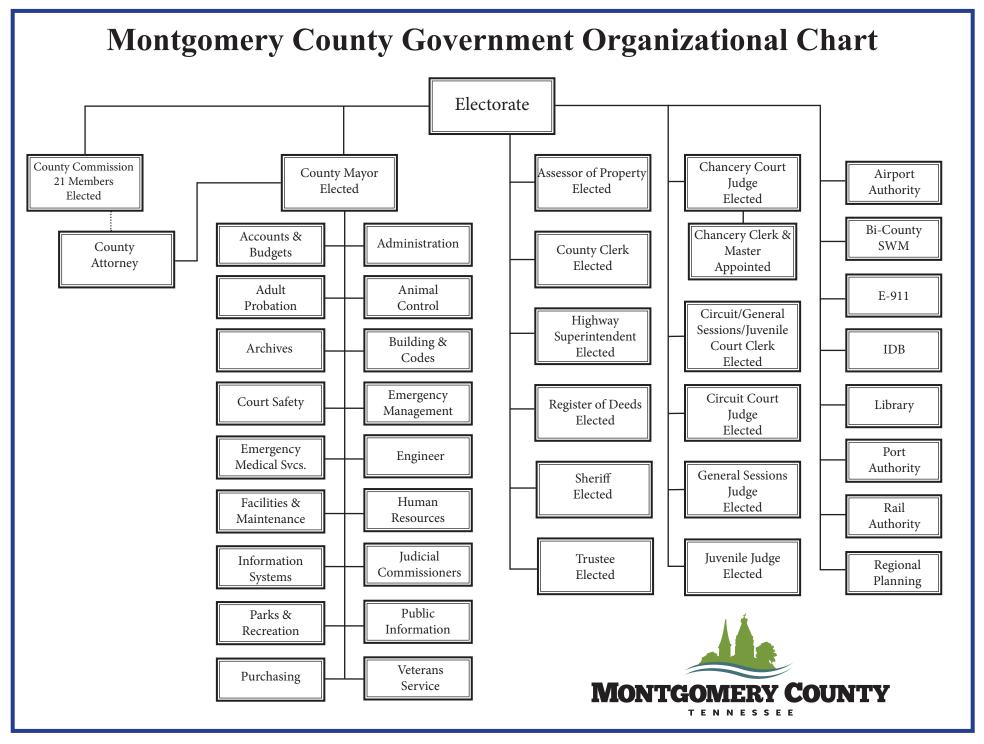

| Sheriff                                | John Fuson                                        |
| Trustee                                                          | Brenda Radford                                                     | Chancellor                             | Laurence McMillan                                 |
| General Sessions<br>& Juvenile Judges                            | Ray Grimes<br>Ken Goble, Jr.<br>Wayne Shelton<br>Tim Barnes        | Circuit Court Judges                   | John Gasaway<br>Ross Hicks<br>William Goodman     |
| School Board Members District 1 District 3 District 5 District 7 | George Giles<br>Willie Freeman<br>Jimmie Garland<br>Joshua Baggett | District 2<br>District 4<br>District 6 | Margaret Pace<br>Anne Murtha<br>Charlie Patterson |







# DEPARTMENT DIRECTORY



# Montgomery County Officials and Department Heads

**Accounts & Budgets** 

Jeff Taylor

1 Millennium Plaza

Phone (931) 648-5705 · Fax (931) 553-5150

**Adult Probation** 

Sherry Robertson

2 Millennium Plaza

Phone (931) 648-2240 · Fax (931) 648-2989

**Ambulance Service** 

Jimmie Edwards, RN EMT-P

1608 Haynes Street

Phone (931) 648-5737 · Fax (931) 645-5702

**Archives** 

Jill Hastings-Johnson

350 Pageant Lane

Phone (931) 553-5159 · Fax (931) 553-5158

**Bi County** 

David Graham

3212 Dover Road

Phone (931) 648-5751 · Fax (931) 647-4804

**Building Maintenance** 

Kenneth Gentry

1 Millennium Plaza

Phone (931) 245-1858

**Chancery Court** 

Michael Dale

2 Millennium Plaza

Phone (931) 648-5703 · Fax (931) 648-5759

**Circuit Court** 

Cheryl Ca