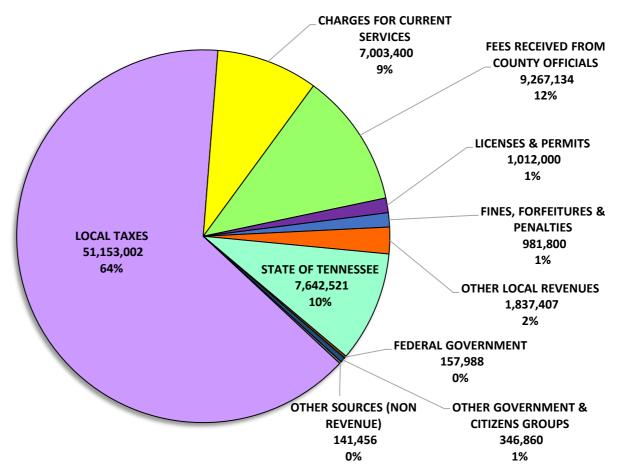

# **TOTAL REVENUES ALL COUNTY FUNDS**

|                                                                | Actual                 | Estimate               | Estimated 17.18        |
|----------------------------------------------------------------|------------------------|------------------------|------------------------|
| COUNTY GENERAL FUND                                            | <u>15-16</u>           | 16-17                  | 17-18                  |
| Estimated Revenues and Other sources                           |                        |                        |                        |
| Taxes                                                          | 51,643,273             | 48,411,785             | 51,153,002             |
| Licenses & Permits                                             | 1,271,405              | 1,040,500              | 1,012,000              |
| Fines, Forfeitures & Penalties                                 | 1,059,843              | 984,800                | 981,800                |
| Charges for Current Services                                   | 6,735,676              | 7,023,150              | 7,003,400              |
| Other Local Revenue                                            | 1,949,647              | 1,748,284              | 1,837,407              |
| Fees Received                                                  | 9,002,410              | 8,230,000              | 9,267,134<br>7,642,521 |
| State of Tennessee<br>Federal Government                       | 7,457,759<br>484,049   | 7,844,605<br>828,647   | 157,988                |
| Other Government / Citizens Groups                             | 420,916                | 230,590                | 346,860                |
| Other Sources                                                  | 52,272                 | 767,570                | 141,456                |
| Total Estimated Revenues and Other Sources                     | 80,077,250             | 77,109,931             | 79,543,568             |
| Estimated Expenditures and Other Uses                          |                        |                        |                        |
| Salaries                                                       | 46,798,459             | 53,915,819             | 55,340,127             |
| Other Costs                                                    | 21,607,230             | 27,556,545             | 26,261,576             |
| Total Estimated Expenditures and Other Uses                    | 68,405,689             | 81,472,364             | 81,601,703             |
| Employee Positions                                             | 883                    | 919                    | 932                    |
| Tax Rates                                                      | 1.2550                 | 1.1181                 | 1.1473                 |
| Estimated Beginning Fund Balance                               | 17,195,426             | 28,866,987             | 24,504,554             |
| Estimated Ending Fund Balance GENERAL ROADS FUND               | 28,866,987             | 24,504,554             | 22,446,419             |
| Taxes                                                          | 4,476,045              | 4,650,869              | 4,658,034              |
| Other Local Revenues                                           | 39,375                 | 58,000                 | 48,100                 |
| State of Tennessee                                             | 3,505,166              | 4,144,058              | 4,189,110              |
| Federal Government                                             | -                      | -                      | -                      |
| Other Government / Citizens Groups                             | 27,000                 | 25,000                 | 25,000                 |
| Other Sources                                                  | 5,182                  | -                      | -                      |
| Total Estimated Revenues and Other Sources                     | 8,052,768              | 8,877,927              | 8,920,244              |
| Estimated Expenditures and Other Uses                          |                        |                        |                        |
| Salaries                                                       | 3,766,869              | 4,315,244              | 4,353,536              |
| Other Costs                                                    | 4,232,614              | 5,717,809              | 5,590,811              |
| Total Estimated Expenditures and Other Uses                    | 7,999,483              | 10,033,053             | 9,944,347              |
| Employee Positions                                             | 71                     | 71                     | 71                     |
| Tax Rates Estimated Beginning Fund Balance                     | 0.1137                 | 0.1137                 | 0.1115                 |
| Estimated Beginning Fund Balance Estimated Ending Fund Balance | 4,255,462<br>4,308,747 | 4,308,747<br>3,153,621 | 3,153,621<br>2,129,518 |
| DEBT SERVICE FUND                                              | 4,300,747              | 3,133,021              | 2,127,510              |
| Estimated Revenues and Other sources                           |                        |                        |                        |
| Taxes                                                          | 29,198,596             | 36,530,750             | 37,177,375             |
| Other Local Revenues                                           | 416,321                | 400,000                | 300,000                |
| Federal Government                                             | 44,967                 | 90,000                 | 90,000                 |
| Other Government / Citizens Groups                             | 706,820                | -                      | -                      |
| Other Sources                                                  | 12,490,523             | 243,000                |                        |
| Total Estimated Revenues and Other Sources                     | 42,857,227             | 37,263,750             | 37,567,375             |
| Estimated Expenditures and Other Uses                          | 50 125 021             | 20 210 510             | 20.025.602             |
| Other Costs Total Estimated Expanditures and Other Uses        | 50,125,921             | 38,310,518             | 39,925,602             |
| Total Estimated Expenditures and Other Uses Tax Rates          | 50,125,921<br>0.7450   | 38,310,518<br>0.9255   | 39,925,602             |
| Estimated Beginning Fund Balance                               | 40,336,621             | 33,067,927             | 0.9155<br>32,021,159   |
| Estimated Beginning Fund Balance                               | 33,067,927             | 32,021,159             | 29,662,932             |
| CAPITAL PROJECTS FUND **                                       | 22,021,521             | ,,                     | ,,,                    |
| Estimated Revenues and Other sources                           |                        |                        |                        |
| Taxes                                                          | 2,265,133              | 2,365,600              | 2,324,400              |
| Other Local Revenues                                           | 7,398                  | -                      | -                      |
| State of Tennessee                                             | -                      | -                      | -                      |
| Federal Government                                             | 121,425                | -                      | 882,400                |
| Other Government / Citizens Groups                             | 1,835,641              | -                      | 516,126                |
| Other Sources                                                  | 9,521,514              | 18,492,000             | 11,520,600             |
| Total Estimated Revenues and Other Sources                     | 13,751,111             | 20,857,600             | 15,243,526             |
| Estimated Expenditures and Other Uses Other Costs              | 28,573,288             | 20,810,324             | 14,251,126             |
| Total Estimated Expenditures and Other Uses                    | 28,573,288             | 20,810,324             | 14,251,126             |
| Tax Rates                                                      | 0.0624                 | 0.0624                 | 0.0624                 |
| Estimated Beginning Fund Balance                               | 21,600,232             | 6,778,055              | 6,825,331              |
| Estimated Ending Fund Balance                                  | 6,778,055              | 6,825,331              | 7,817,731              |
|                                                                | -23-                   |                        |                        |