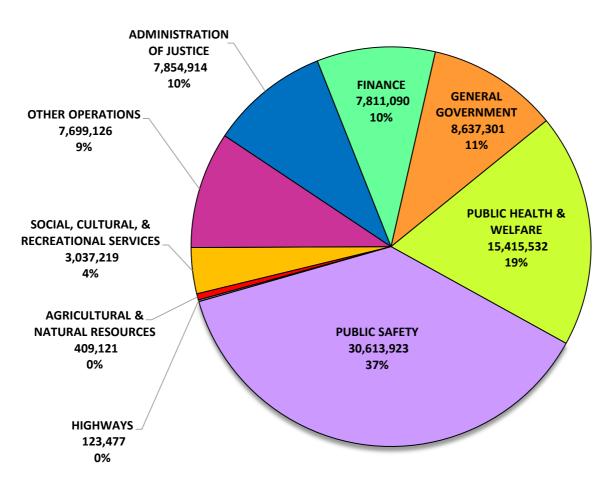

| Account                   | Major Category Description                                |          | Appropriation                |  |  |
|---------------------------|-----------------------------------------------------------|----------|------------------------------|--|--|
| General Fund              |                                                           |          |                              |  |  |
| General Administration    |                                                           |          |                              |  |  |
| 101-51100                 | County Commission                                         | \$       | 354,316.00                   |  |  |
| 101-51210                 | Board Of Equalization                                     | \$       | 3,227.00                     |  |  |
| 101-51220                 | Beer Board                                                | \$       | 2,020.00                     |  |  |
| 101-51240                 | Other Boards & Committees                                 | \$       | 5,168.00                     |  |  |
| 101-51300                 | County Mayor (Executive)                                  | \$       | 514,565.00                   |  |  |
| 101-51310                 | Human Resources                                           | \$       | 398,535.00                   |  |  |
| 101-51400                 | County Attorney                                           | \$       | 75,000.00                    |  |  |
| 101-51500                 | Election Commission                                       | \$       | 648,789.00                   |  |  |
| 101-51600                 | Register Of Deeds                                         | \$       | 509,001.00                   |  |  |
| 101-51720                 | Planning                                                  | \$       | 314,592.00                   |  |  |
| 101-51730                 | Building and Projects                                     | \$       | 341,540.00                   |  |  |
| 101-51750                 | Codes Compliance                                          | \$       | 893,762.00                   |  |  |
| 101-51760                 | Geographical Info Sys                                     | \$       | 221,740.00                   |  |  |
| 101-51800-P0029           | County Buildings - Public Safety Complex                  | \$       | 397,729.00                   |  |  |
| 101-51810                 | Courts Complex/County Buildings                           | \$       | 2,636,216.00                 |  |  |
| 101-51900-P0004           | Public Information                                        | \$       | 420,019.00                   |  |  |
| 101-51900-P0039           | Other General Admin - Litigation                          | \$       | 25,000.00                    |  |  |
| 101-51900-P0041           | Other General Admin - County Historian                    | \$       | 3,000.00                     |  |  |
| 101-51900-P0178           | Other General Admin - E-911 Communication Dist            | \$       | 665,229.00                   |  |  |
| 101-51910                 | Preservation Of Records                                   | \$       | 207,853.00                   |  |  |
| T.                        | Total General Administration                              | \$       | 8,637,301.00                 |  |  |
| Finance 101-52100         | Accounts & Budgets                                        | \$       | 698,464.00                   |  |  |
| 101-52200                 |                                                           | \$       |                              |  |  |
| 101-52300                 | Purchasing Property Assessor's Office                     | \$<br>\$ | 310,906.00                   |  |  |
| 101-52400                 | County Trustee's Office                                   | \$       | 1,316,194.00<br>707,531.00   |  |  |
| 101-52500                 | County Clerk's Office                                     | \$       | 2,353,161.00                 |  |  |
| 101-52600                 | Information Systems                                       | \$       |                              |  |  |
| 101-52900-P0038           | Other Finance - Back Tax Attorney                         | \$<br>\$ | 2,363,534.00<br>61,300.00    |  |  |
|                           | Total Finance                                             |          | 7,811,090.00                 |  |  |
| Administration of Justice |                                                           |          |                              |  |  |
| 101-53100                 | Circuit Court                                             | \$       | 3,051,977.00                 |  |  |
| 101-53100-P0027           | Circuit Court Judge                                       | \$       | 3,275.00                     |  |  |
| 101-53100-P0219           | Circuit Court Jury                                        | \$       | 104,070.00                   |  |  |
| 101-53300                 | General Sessions                                          | \$       | 704,311.00                   |  |  |
| 101-53330-G7010           | Drug Court                                                | \$       | 70,000.00                    |  |  |
| 101-53400                 | Chancery Court                                            | \$       | 624,668.00                   |  |  |
| 101-53500                 | Juvenile Court                                            | \$       | 1,385,941.00                 |  |  |
| 101-53600                 | District Attorney General                                 | \$       | 59,750.00                    |  |  |
| 101-53610                 | Public Defender                                           | \$       | 7,313.00                     |  |  |
| 101-53700                 | Judicial Commissioners                                    | \$       | 253,195.00                   |  |  |
| 101-53900-P0154           | Other Admin Of Justice - Court Safety Program             | \$       | 95,548.00                    |  |  |
| 101-53900-G5233           | Day Treatment Grant                                       | \$       | 422,082.00                   |  |  |
| 101-53910                 | Adult Probation Services  Total Administration of Justice | \$<br>\$ | 1,072,784.00<br>7,854,914.00 |  |  |
| Public Safety             | Total Administration of Justice                           | Ф        | 7,834,914.00                 |  |  |
| 101-54110                 | Sheriff's Department                                      | \$       | 10,858,470.00                |  |  |
| 101-54110-05028           | Sheriff's Department - Salary Supplement                  | \$       | 65,400.00                    |  |  |
| 101-54110-P0217           | Sheriff's Department - Impound Lot                        | \$       | 11,517.00                    |  |  |
| 101-54120-00076           | Special Patrols - SRO                                     | \$       | 2,238,804.00                 |  |  |
| 101-54120-05153           | Special Patrols - Litter Enforcement                      | \$       | 86,189.00                    |  |  |
| 101-54160                 | Sexual Offender Registry                                  | \$       | 16,125.00                    |  |  |
|                           |                                                           |          |                              |  |  |

| Account                                  | Major Category Description                                 |          | Appropriation              |  |  |
|------------------------------------------|------------------------------------------------------------|----------|----------------------------|--|--|
| 101-54210                                | Jail                                                       | \$       | 13,458,193.00              |  |  |
| 101-54220                                | Workhouse                                                  | \$       | 1,919,715.00               |  |  |
| 101-54230-G5156                          | Community Corrections                                      | \$       | 489,802.00                 |  |  |
| 101-54240-05253                          | Juvenile Services - Child Advocacy Center                  | \$       | 209,736.00                 |  |  |
| 101-54240-G5234                          | At-Risk Grant                                              | \$       | 70,929.00                  |  |  |
| 101-54310                                | Fire Prevention & Control                                  | \$       | 443,845.00                 |  |  |
| 101-54410                                | Civil Defense - EMA                                        | \$       | 520,498.00                 |  |  |
| 101-54610                                | Coroner / Med Examiner                                     | \$       | 224,700.00                 |  |  |
|                                          | Total Public Safety                                        | \$       | 30,613,923.00              |  |  |
| Public Health and Welfare                | T. THE RES.                                                | Ф        | 206 410 00                 |  |  |
| 101-55110                                | Local Health Center                                        | \$       | 286,419.00                 |  |  |
| 101-55120                                | Rabies & Animal Control                                    | \$       | 912,441.00                 |  |  |
| 101-55130                                | Ambulance Service                                          | \$       | 11,099,860.00              |  |  |
| 101-55190-G5225                          | Other Local Health Services - WIC Program                  | \$       | 2,874,600.00               |  |  |
| 101-55390-P0035                          | Appropriation To State - Health Department                 | \$       | 33,912.00                  |  |  |
| 101-55390-P0046                          | Appropriation To State - TN Rehabilitation Center          | \$       | 184,975.00                 |  |  |
| 101-55900                                | Other Local Welfare Svcs - Mental Examinations             | \$<br>\$ | 2,500.00                   |  |  |
| 101-55590-P0033                          | Other Local Welfare Svcs - Pauper Burials                  |          | 20,825.00                  |  |  |
| Social, Cultural, & Recreational Se      | Total Public Health and Welfare                            | \$       | 15,415,532.00              |  |  |
| 101-56500                                | Libraries                                                  | \$       | 2,017,694.00               |  |  |
| 101-56700                                | Parks & Fair Boards                                        | \$       | 1,009,837.00               |  |  |
| 101-56900-P0172                          | Other Socl, Cultural & Rec - Veterans Commission           | \$       | 9,688.00                   |  |  |
|                                          | Total Social, Cultural, & Recreational Services            |          | 3,037,219.00               |  |  |
| Agriculture & Natural Resources          |                                                            |          |                            |  |  |
| 101-57100                                | Agricultural Extension                                     | \$       | 373,775.00                 |  |  |
| 101-57300                                | Forest Service                                             | \$       | 2,000.00                   |  |  |
| 101-57500                                | Soil Conservation                                          | \$       | 33,346.00                  |  |  |
| Other Coursel Course                     | Total Agriculture & Natural Resources                      | \$       | 409,121.00                 |  |  |
| Other General Government 101-58110-P0006 | Tarriana Cita of Clarks illa                               | ¢        | 201 (50 00                 |  |  |
|                                          | Tourism - City of Clarksville Tourism - Tourist Commission | \$       | 391,650.00                 |  |  |
| 101-58110-P0054                          |                                                            | \$       | 1,175,000.00               |  |  |
| 101-58120<br>101-58220                   | Industrial Development                                     | \$<br>\$ | 1,368,807.00               |  |  |
| 101-58300                                | Airport Veterans Services                                  | \$<br>\$ | 234,125.00                 |  |  |
| 101-58400                                | Other Charges                                              | \$<br>\$ | 537,738.00<br>1,166,406.00 |  |  |
|                                          | Other Charges - Trustees Commission                        | \$<br>\$ |                            |  |  |
| 101-58400-P0128<br>101-58500             | Contributions To Other Agencies                            | \$       | 1,150,000.00<br>697,000.00 |  |  |
| 101-58600                                | Employee Benefits                                          | \$       | 457,900.00                 |  |  |
| 101-58900                                | Miscellaneous - Contingency Reserve                        | \$       | 20,500.00                  |  |  |
| 101-64000                                | Litter & Trash Collection                                  | \$       | 123,477.00                 |  |  |
| 101-99100                                | Transfers to Other Funds                                   | \$       | 500,000.00                 |  |  |
| 101 99100                                | Total Other General Government                             | \$       | 7,822,603.00               |  |  |
|                                          | Fund Total                                                 | \$       | 81,601,703.00              |  |  |
| Drug Control Fund                        |                                                            | <u> </u> | . , ,                      |  |  |
| 122-54110                                | Sheriff's Department                                       | \$       | 112,878.00                 |  |  |
|                                          | Fund Total                                                 | \$       | 112,878.00                 |  |  |
| General Roads Fund                       |                                                            |          |                            |  |  |
| 131-61000                                | Administration                                             | \$       | 464,224.00                 |  |  |
| 131-62000                                | Highway & Bridge Maint                                     | \$       | 4,786,794.00               |  |  |
| 131-63100                                | Equipment Op & Maint                                       | \$       | 1,276,239.00               |  |  |
| 131-63600                                | Traffic Control                                            | \$       | 512,319.00                 |  |  |
| 131-65000                                | Other Charges                                              | \$       | 560,171.00                 |  |  |

|                                    | Schedule 1 - Appropriations                   |          |                            |
|------------------------------------|-----------------------------------------------|----------|----------------------------|
| Account                            | Major Category Description                    |          | Appropriation              |
| 131-66000                          | Employee Benefits                             | \$       | 35,000.00                  |
| 131-68000                          | Capital Outlay                                | \$       | 2,089,000.00               |
| 131-99100                          | Transfers to Other Funds                      | \$       | 220,600.00                 |
|                                    | Fund Total                                    | \$       | 9,944,347.00               |
| CMCSS General Purpose Schools Fund | <u>d</u>                                      |          |                            |
| 141-71100                          | Regular Instruction                           | \$       | 127,438,176.00             |
| 141-71150                          | Alternative School                            | \$       | 1,248,060.00               |
| 141-71200                          | Special Education                             | \$       | 27,731,824.00              |
| 141-71300                          | Vocational Education                          | \$       | 5,769,342.00               |
| 141-72110                          | Student Services                              | \$       | 879,941.00                 |
| 141-72120                          | Health Services                               | \$       | 1,667,532.00               |
| 141-72130                          | Other Student Support                         | \$       | 8,696,750.00               |
| 141-72210                          | Regular Instruction                           | \$       | 14,274,211.00              |
| 141-72215                          | Alternative School Support                    | \$       | 30,326.00                  |
| 141-72220                          | Special Education Support                     | \$       | 3,309,266.00               |
| 141-72230                          | Vocational Education Support                  | \$       | 130,165.00                 |
| 141-72250                          | Technology-Administration                     | \$       | 2,835,664.00               |
| 141-72250                          | Technology-Classroom Instruction              | \$       | 9,731,932.00               |
| 141-72260                          | Adult Education Support Board of Education    | \$       | 211,003.00                 |
| 141-72310                          |                                               | \$       | 3,623,492.00               |
| 141-72320                          | Communications                                | \$       | 947,789.00                 |
| 141-72320                          | Director of Schools                           | \$       | 410,508.00                 |
| 141-72410<br>141-72510             | Office of the Principal Business Affairs      | \$<br>\$ | 18,328,020.00              |
| 141-72510                          | Textbook Processing & Distribution            | \$       | 2,246,699.00<br>665,141.00 |
| 141-72510                          | Human Resources                               | \$       | 2,654,119.00               |
| 141-72610                          | Operation of Plant                            | \$       | 17,416,310.00              |
| 141-72620                          | Maintenance of Plant                          | \$       | 6,697,528.00               |
| 141-73400                          | Early Childhood Education                     | \$       | 2,154,464.00               |
| 141-82130                          | Technology Debt Service                       | \$       | 625,263.00                 |
| 141-82230                          | Education Debt Service                        | \$       | 24,375.00                  |
| 141-99100                          | Operating Transfers                           | \$       | 862,757.00                 |
|                                    | Fund Total                                    | \$       | 260,610,657.00             |
| CMCSS Federal Projects Fund        | 1 4.14 1 5 441                                | Ψ.       | 200,010,027.00             |
| <u></u>                            | See Provisions of Section 1 of the Resolution |          |                            |
| CMCSS Child Nutrition Fund         |                                               |          |                            |
| 143-73100                          | Child Nutrition                               | \$       | 17,928,430.00              |
|                                    | Fund Total                                    | \$       | 17,928,430.00              |
| CMCSS Extended Schools Program Fu  | <u>ınd</u>                                    |          |                            |
| 146-71100                          | Regular Instruction                           | \$       | 102,138.00                 |
| 146-72310                          | Board of Education                            | \$       | 600.00                     |
| 146-72410                          | Office of the Principal                       | \$       | 10,970.00                  |
|                                    | Fund Total                                    | \$       | 113,708.00                 |
| Debt Service Fund                  |                                               |          |                            |
| 151-82110                          | Principal-Genl Govt                           | \$       | 10,085,170.00              |
| 151-82130                          | Prinicipal-Education                          | \$       | 17,527,399.00              |
| 151-82210                          | Interest-General Govt                         | \$       | 3,435,229.00               |
| 151-82230                          | Interest-Education                            | \$       | 7,931,304.00               |
| 151-82310                          | Other Debt ServCounty Govt                    | \$       | 268,500.00                 |
| 151-82330                          | Other Debt ServEducation                      | \$       | 678,000.00                 |
|                                    | Fund Total                                    | \$       | 39,925,602.00              |
| Capital Projects Fund              |                                               |          |                            |
| 171-00000                          | Trustee's Commission                          | \$       | 47,000.00                  |
|                                    |                                               |          | ,                          |

| Account                    | Major Category Description              | Appropriation |               |  |
|----------------------------|-----------------------------------------|---------------|---------------|--|
| 171-91110                  | General Administration Projects         | \$            | 530,000.00    |  |
| 171-91130                  | Public Safety Projects                  | \$            | 875,000.00    |  |
| 171-91140                  | Public Health & Welfare Projects        | \$            | 5,500,000.00  |  |
| 171-91150                  | Social, Cultural, & Recreation Projects | \$            | 6,196,126.00  |  |
| 171-91200                  | Highway & Street Projects               | \$            | 1,103,000.00  |  |
|                            | Fund Total                              | \$            | 14,251,126.00 |  |
| CMCSS Transportation Fund  |                                         |               |               |  |
| 144-72510                  | Trustee's Commission                    | \$            | 41,500.00     |  |
| 144-72710                  | Student Transportation                  | \$            | 15,775,004.00 |  |
|                            | Fund Total                              | \$            | 15,816,504.00 |  |
| Risk Management (OJI) Fund |                                         |               |               |  |
| 266-51920                  | Risk Management                         | \$            | 518,678.00    |  |
|                            | Fund Total                              | \$            | 518,678.00    |  |
| CMCSS Capital Projects     |                                         |               |               |  |
| 177-91300                  | Various Capital Projects                | \$            |               |  |
|                            | Fund Total                              | \$            | -             |  |