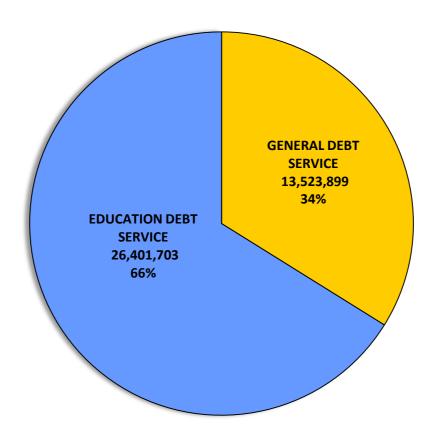

|                                    | Schedule 1 - Appropriations                   |          |                            |
|------------------------------------|-----------------------------------------------|----------|----------------------------|
| Account                            | Major Category Description                    |          | Appropriation              |
| 131-66000                          | Employee Benefits                             | \$       | 35,000.00                  |
| 131-68000                          | Capital Outlay                                | \$       | 2,089,000.00               |
| 131-99100                          | Transfers to Other Funds                      | \$       | 220,600.00                 |
|                                    | Fund Total                                    | \$       | 9,944,347.00               |
| CMCSS General Purpose Schools Fund | <u>d</u>                                      |          |                            |
| 141-71100                          | Regular Instruction                           | \$       | 127,438,176.00             |
| 141-71150                          | Alternative School                            | \$       | 1,248,060.00               |
| 141-71200                          | Special Education                             | \$       | 27,731,824.00              |
| 141-71300                          | Vocational Education                          | \$       | 5,769,342.00               |
| 141-72110                          | Student Services                              | \$       | 879,941.00                 |
| 141-72120                          | Health Services                               | \$       | 1,667,532.00               |
| 141-72130                          | Other Student Support                         | \$       | 8,696,750.00               |
| 141-72210                          | Regular Instruction                           | \$       | 14,274,211.00              |
| 141-72215                          | Alternative School Support                    | \$       | 30,326.00                  |
| 141-72220                          | Special Education Support                     | \$       | 3,309,266.00               |
| 141-72230                          | Vocational Education Support                  | \$       | 130,165.00                 |
| 141-72250                          | Technology-Administration                     | \$       | 2,835,664.00               |
| 141-72250                          | Technology-Classroom Instruction              | \$       | 9,731,932.00               |
| 141-72260                          | Adult Education Support Board of Education    | \$       | 211,003.00                 |
| 141-72310                          |                                               | \$       | 3,623,492.00               |
| 141-72320                          | Communications                                | \$       | 947,789.00                 |
| 141-72320                          | Director of Schools                           | \$       | 410,508.00                 |
| 141-72410<br>141-72510             | Office of the Principal Business Affairs      | \$<br>\$ | 18,328,020.00              |
| 141-72510                          | Textbook Processing & Distribution            | \$       | 2,246,699.00<br>665,141.00 |
| 141-72510                          | Human Resources                               | \$       | 2,654,119.00               |
| 141-72610                          | Operation of Plant                            | \$       | 17,416,310.00              |
| 141-72620                          | Maintenance of Plant                          | \$       | 6,697,528.00               |
| 141-73400                          | Early Childhood Education                     | \$       | 2,154,464.00               |
| 141-82130                          | Technology Debt Service                       | \$       | 625,263.00                 |
| 141-82230                          | Education Debt Service                        | \$       | 24,375.00                  |
| 141-99100                          | Operating Transfers                           | \$       | 862,757.00                 |
|                                    | Fund Total                                    | \$       | 260,610,657.00             |
| CMCSS Federal Projects Fund        | 1 4.14 1 5 441                                | Ψ.       | 200,010,027.00             |
| <u></u>                            | See Provisions of Section 1 of the Resolution |          |                            |
| CMCSS Child Nutrition Fund         |                                               |          |                            |
| 143-73100                          | Child Nutrition                               | \$       | 17,928,430.00              |
|                                    | Fund Total                                    | \$       | 17,928,430.00              |
| CMCSS Extended Schools Program Fu  | <u>ınd</u>                                    |          |                            |
| 146-71100                          | Regular Instruction                           | \$       | 102,138.00                 |
| 146-72310                          | Board of Education                            | \$       | 600.00                     |
| 146-72410                          | Office of the Principal                       | \$       | 10,970.00                  |
|                                    | Fund Total                                    | \$       | 113,708.00                 |
| Debt Service Fund                  |                                               |          |                            |
| 151-82110                          | Principal-Genl Govt                           | \$       | 10,085,170.00              |
| 151-82130                          | Prinicipal-Education                          | \$       | 17,527,399.00              |
| 151-82210                          | Interest-General Govt                         | \$       | 3,435,229.00               |
| 151-82230                          | Interest-Education                            | \$       | 7,931,304.00               |
| 151-82310                          | Other Debt ServCounty Govt                    | \$       | 268,500.00                 |
| 151-82330                          | Other Debt ServEducation                      | \$       | 678,000.00                 |
|                                    | Fund Total                                    | \$       | 39,925,602.00              |
| Capital Projects Fund              |                                               |          |                            |
| 171-00000                          | Trustee's Commission                          | \$       | 47,000.00                  |
|                                    |                                               |          | ,                          |