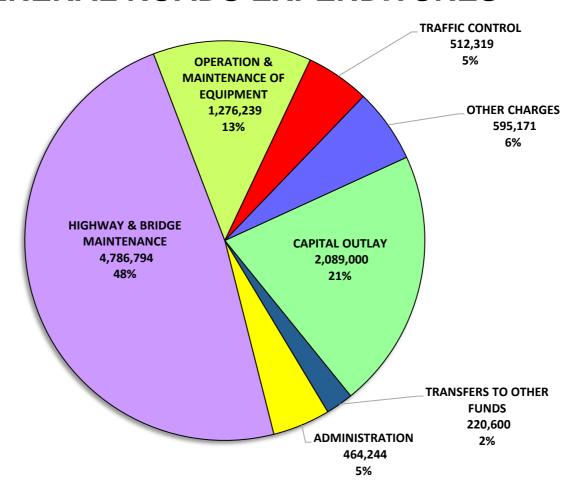

| Account                                  | Major Category Description                                 |          | Appropriation              |  |  |
|------------------------------------------|------------------------------------------------------------|----------|----------------------------|--|--|
| 101-54210                                | Jail                                                       | \$       | 13,458,193.00              |  |  |
| 101-54220                                | Workhouse                                                  | \$       | 1,919,715.00               |  |  |
| 101-54230-G5156                          | Community Corrections                                      | \$       | 489,802.00                 |  |  |
| 101-54240-05253                          | Juvenile Services - Child Advocacy Center                  | \$       | 209,736.00                 |  |  |
| 101-54240-G5234                          | At-Risk Grant                                              | \$       | 70,929.00                  |  |  |
| 101-54310                                | Fire Prevention & Control                                  | \$       | 443,845.00                 |  |  |
| 101-54410                                | Civil Defense - EMA                                        | \$       | 520,498.00                 |  |  |
| 101-54610                                | Coroner / Med Examiner                                     | \$       | 224,700.00                 |  |  |
|                                          | Total Public Safety                                        | \$       | 30,613,923.00              |  |  |
| Public Health and Welfare                | T. THE RES.                                                | Ф        | 206 410 00                 |  |  |
| 101-55110                                | Local Health Center                                        | \$       | 286,419.00                 |  |  |
| 101-55120                                | Rabies & Animal Control                                    | \$       | 912,441.00                 |  |  |
| 101-55130                                | Ambulance Service                                          | \$       | 11,099,860.00              |  |  |
| 101-55190-G5225                          | Other Local Health Services - WIC Program                  | \$       | 2,874,600.00               |  |  |
| 101-55390-P0035                          | Appropriation To State - Health Department                 | \$       | 33,912.00                  |  |  |
| 101-55390-P0046                          | Appropriation To State - TN Rehabilitation Center          | \$       | 184,975.00                 |  |  |
| 101-55900                                | Other Local Welfare Svcs - Mental Examinations             | \$<br>\$ | 2,500.00                   |  |  |
| 101-55590-P0033                          | Other Local Welfare Svcs - Pauper Burials                  |          | 20,825.00                  |  |  |
| Social, Cultural, & Recreational Se      | Total Public Health and Welfare                            | \$       | 15,415,532.00              |  |  |
| 101-56500                                | Libraries                                                  | \$       | 2,017,694.00               |  |  |
| 101-56700                                | Parks & Fair Boards                                        | \$       | 1,009,837.00               |  |  |
| 101-56900-P0172                          | Other Socl, Cultural & Rec - Veterans Commission           | \$       | 9,688.00                   |  |  |
|                                          | Total Social, Cultural, & Recreational Services            |          | 3,037,219.00               |  |  |
| Agriculture & Natural Resources          |                                                            |          |                            |  |  |
| 101-57100                                | Agricultural Extension                                     | \$       | 373,775.00                 |  |  |
| 101-57300                                | Forest Service                                             | \$       | 2,000.00                   |  |  |
| 101-57500                                | Soil Conservation                                          | \$       | 33,346.00                  |  |  |
| Other Coursel Course                     | Total Agriculture & Natural Resources                      | \$       | 409,121.00                 |  |  |
| Other General Government 101-58110-P0006 | Tarriana Cita of Clarks illa                               | ¢        | 201 (50 00                 |  |  |
|                                          | Tourism - City of Clarksville Tourism - Tourist Commission | \$       | 391,650.00                 |  |  |
| 101-58110-P0054                          |                                                            | \$       | 1,175,000.00               |  |  |
| 101-58120<br>101-58220                   | Industrial Development                                     | \$<br>\$ | 1,368,807.00               |  |  |
| 101-58300                                | Airport Veterans Services                                  | \$<br>\$ | 234,125.00                 |  |  |
| 101-58400                                | Other Charges                                              | \$<br>\$ | 537,738.00<br>1,166,406.00 |  |  |
|                                          | Other Charges - Trustees Commission                        | \$<br>\$ |                            |  |  |
| 101-58400-P0128<br>101-58500             | Contributions To Other Agencies                            | \$       | 1,150,000.00<br>697,000.00 |  |  |
| 101-58600                                | Employee Benefits                                          | \$       | 457,900.00                 |  |  |
| 101-58900                                | Miscellaneous - Contingency Reserve                        | \$       | 20,500.00                  |  |  |
| 101-64000                                | Litter & Trash Collection                                  | \$       | 123,477.00                 |  |  |
| 101-99100                                | Transfers to Other Funds                                   | \$       | 500,000.00                 |  |  |
| 101 99100                                | Total Other General Government                             | \$       | 7,822,603.00               |  |  |
|                                          | Fund Total                                                 | \$       | 81,601,703.00              |  |  |
| Drug Control Fund                        |                                                            | <u> </u> | . , ,                      |  |  |
| 122-54110                                | Sheriff's Department                                       | \$       | 112,878.00                 |  |  |
|                                          | Fund Total                                                 | \$       | 112,878.00                 |  |  |
| General Roads Fund                       |                                                            |          |                            |  |  |
| 131-61000                                | Administration                                             | \$       | 464,224.00                 |  |  |
| 131-62000                                | Highway & Bridge Maint                                     | \$       | 4,786,794.00               |  |  |
| 131-63100                                | Equipment Op & Maint                                       | \$       | 1,276,239.00               |  |  |
| 131-63600                                | Traffic Control                                            | \$       | 512,319.00                 |  |  |
| 131-65000                                | Other Charges                                              | \$       | 560,171.00                 |  |  |

|                                    | Schedule 1 - Appropriations                   |          |                            |
|------------------------------------|-----------------------------------------------|----------|----------------------------|
| Account                            | Major Category Description                    |          | Appropriation              |
| 131-66000                          | Employee Benefits                             | \$       | 35,000.00                  |
| 131-68000                          | Capital Outlay                                | \$       | 2,089,000.00               |
| 131-99100                          | Transfers to Other Funds                      | \$       | 220,600.00                 |
|                                    | Fund Total                                    | \$       | 9,944,347.00               |
| CMCSS General Purpose Schools Fund | <u>d</u>                                      |          |                            |
| 141-71100                          | Regular Instruction                           | \$       | 127,438,176.00             |
| 141-71150                          | Alternative School                            | \$       | 1,248,060.00               |
| 141-71200                          | Special Education                             | \$       | 27,731,824.00              |
| 141-71300                          | Vocational Education                          | \$       | 5,769,342.00               |
| 141-72110                          | Student Services                              | \$       | 879,941.00                 |
| 141-72120                          | Health Services                               | \$       | 1,667,532.00               |
| 141-72130                          | Other Student Support                         | \$       | 8,696,750.00               |
| 141-72210                          | Regular Instruction                           | \$       | 14,274,211.00              |
| 141-72215                          | Alternative School Support                    | \$       | 30,326.00                  |
| 141-72220                          | Special Education Support                     | \$       | 3,309,266.00               |
| 141-72230                          | Vocational Education Support                  | \$       | 130,165.00                 |
| 141-72250                          | Technology-Administration                     | \$       | 2,835,664.00               |
| 141-72250                          | Technology-Classroom Instruction              | \$       | 9,731,932.00               |
| 141-72260                          | Adult Education Support Board of Education    | \$       | 211,003.00                 |
| 141-72310                          |                                               | \$       | 3,623,492.00               |
| 141-72320                          | Communications                                | \$       | 947,789.00                 |
| 141-72320                          | Director of Schools                           | \$       | 410,508.00                 |
| 141-72410<br>141-72510             | Office of the Principal Business Affairs      | \$<br>\$ | 18,328,020.00              |
| 141-72510                          | Textbook Processing & Distribution            | \$       | 2,246,699.00<br>665,141.00 |
| 141-72510                          | Human Resources                               | \$       | 2,654,119.00               |
| 141-72610                          | Operation of Plant                            | \$       | 17,416,310.00              |
| 141-72620                          | Maintenance of Plant                          | \$       | 6,697,528.00               |
| 141-73400                          | Early Childhood Education                     | \$       | 2,154,464.00               |
| 141-82130                          | Technology Debt Service                       | \$       | 625,263.00                 |
| 141-82230                          | Education Debt Service                        | \$       | 24,375.00                  |
| 141-99100                          | Operating Transfers                           | \$       | 862,757.00                 |
|                                    | Fund Total                                    | \$       | 260,610,657.00             |
| CMCSS Federal Projects Fund        | 1 4.14 1 5 441                                | Ψ.       | 200,010,027.00             |
| <u></u>                            | See Provisions of Section 1 of the Resolution |          |                            |
| CMCSS Child Nutrition Fund         |                                               |          |                            |
| 143-73100                          | Child Nutrition                               | \$       | 17,928,430.00              |
|                                    | Fund Total                                    | \$       | 17,928,430.00              |
| CMCSS Extended Schools Program Fu  | <u>ınd</u>                                    |          |                            |
| 146-71100                          | Regular Instruction                           | \$       | 102,138.00                 |
| 146-72310                          | Board of Education                            | \$       | 600.00                     |
| 146-72410                          | Office of the Principal                       | \$       | 10,970.00                  |
|                                    | Fund Total                                    | \$       | 113,708.00                 |
| Debt Service Fund                  |                                               |          |                            |
| 151-82110                          | Principal-Genl Govt                           | \$       | 10,085,170.00              |
| 151-82130                          | Prinicipal-Education                          | \$       | 17,527,399.00              |
| 151-82210                          | Interest-General Govt                         | \$       | 3,435,229.00               |
| 151-82230                          | Interest-Education                            | \$       | 7,931,304.00               |
| 151-82310                          | Other Debt ServCounty Govt                    | \$       | 268,500.00                 |
| 151-82330                          | Other Debt ServEducation                      | \$       | 678,000.00                 |
|                                    | Fund Total                                    | \$       | 39,925,602.00              |
| Capital Projects Fund              |                                               |          |                            |
| 171-00000                          | Trustee's Commission                          | \$       | 47,000.00                  |
|                                    |                                               |          | ,                          |