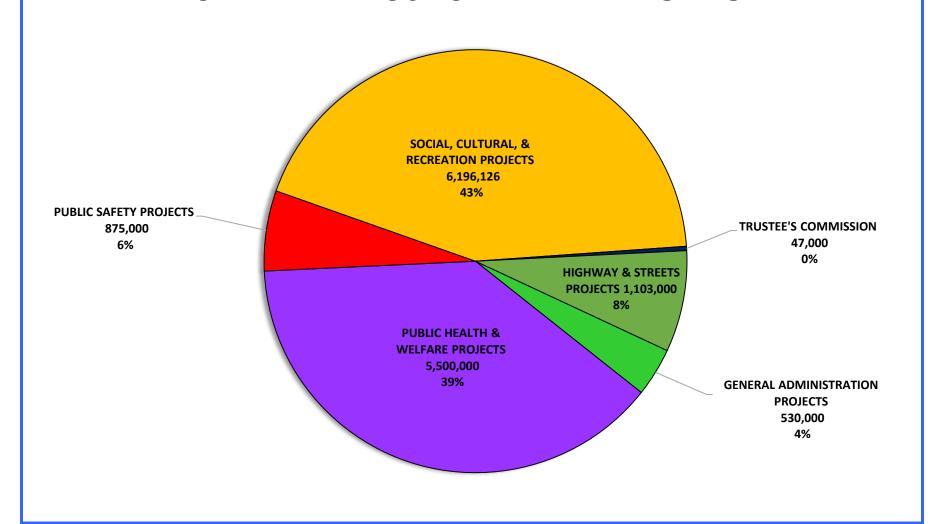

| Account                    | Major Category Description              | Appropriation |               |  |
|----------------------------|-----------------------------------------|---------------|---------------|--|
| 171-91110                  | General Administration Projects         | \$            | 530,000.00    |  |
| 171-91130                  | Public Safety Projects                  | \$            | 875,000.00    |  |
| 171-91140                  | Public Health & Welfare Projects        | \$            | 5,500,000.00  |  |
| 171-91150                  | Social, Cultural, & Recreation Projects | \$            | 6,196,126.00  |  |
| 171-91200                  | Highway & Street Projects               | \$            | 1,103,000.00  |  |
|                            | Fund Total                              | \$            | 14,251,126.00 |  |
| CMCSS Transportation Fund  |                                         |               |               |  |
| 144-72510                  | Trustee's Commission                    | \$            | 41,500.00     |  |
| 144-72710                  | Student Transportation                  | \$            | 15,775,004.00 |  |
|                            | Fund Total                              | \$            | 15,816,504.00 |  |
| Risk Management (OJI) Fund |                                         |               |               |  |
| 266-51920                  | Risk Management                         | \$            | 518,678.00    |  |
|                            | Fund Total                              | \$            | 518,678.00    |  |
| CMCSS Capital Projects     |                                         |               |               |  |
| 177-91300                  | Various Capital Projects                | \$            |               |  |
|                            | Fund Total                              | \$            | -             |  |