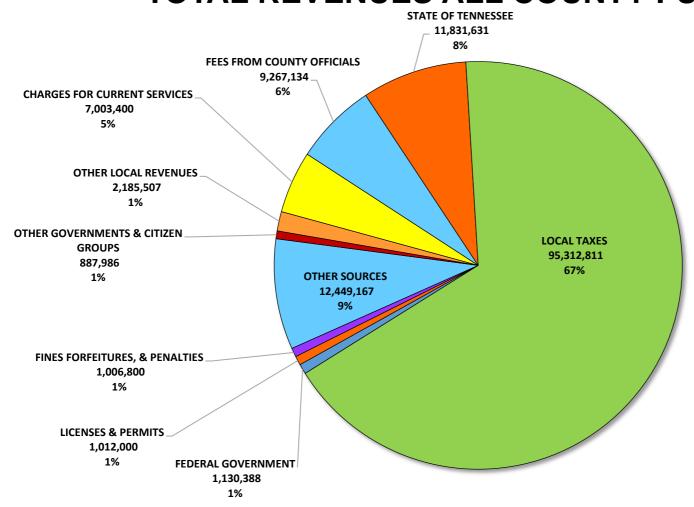

# **TOTAL REVENUES ALL COUNTY FUNDS**

|                                                                | Actual                 | Estimate               | Estimated 17.18        |
|----------------------------------------------------------------|------------------------|------------------------|------------------------|
| COUNTY GENERAL FUND                                            | <u>15-16</u>           | 16-17                  | 17-18                  |
| Estimated Revenues and Other sources                           |                        |                        |                        |
| Taxes                                                          | 51,643,273             | 48,411,785             | 51,153,002             |
| Licenses & Permits                                             | 1,271,405              | 1,040,500              | 1,012,000              |
| Fines, Forfeitures & Penalties                                 | 1,059,843              | 984,800                | 981,800                |
| Charges for Current Services                                   | 6,735,676              | 7,023,150              | 7,003,400              |
| Other Local Revenue                                            | 1,949,647              | 1,748,284              | 1,837,407              |
| Fees Received                                                  | 9,002,410              | 8,230,000              | 9,267,134<br>7,642,521 |
| State of Tennessee<br>Federal Government                       | 7,457,759<br>484,049   | 7,844,605<br>828,647   | 157,988                |
| Other Government / Citizens Groups                             | 420,916                | 230,590                | 346,860                |
| Other Sources                                                  | 52,272                 | 767,570                | 141,456                |
| Total Estimated Revenues and Other Sources                     | 80,077,250             | 77,109,931             | 79,543,568             |
| Estimated Expenditures and Other Uses                          |                        |                        |                        |
| Salaries                                                       | 46,798,459             | 53,915,819             | 55,340,127             |
| Other Costs                                                    | 21,607,230             | 27,556,545             | 26,261,576             |
| Total Estimated Expenditures and Other Uses                    | 68,405,689             | 81,472,364             | 81,601,703             |
| Employee Positions                                             | 883                    | 919                    | 932                    |
| Tax Rates                                                      | 1.2550                 | 1.1181                 | 1.1473                 |
| Estimated Beginning Fund Balance                               | 17,195,426             | 28,866,987             | 24,504,554             |
| Estimated Ending Fund Balance GENERAL ROADS FUND               | 28,866,987             | 24,504,554             | 22,446,419             |
| Taxes                                                          | 4,476,045              | 4,650,869              | 4,658,034              |
| Other Local Revenues                                           | 39,375                 | 58,000                 | 48,100                 |
| State of Tennessee                                             | 3,505,166              | 4,144,058              | 4,189,110              |
| Federal Government                                             | -                      | -                      | -                      |
| Other Government / Citizens Groups                             | 27,000                 | 25,000                 | 25,000                 |
| Other Sources                                                  | 5,182                  | -                      | -                      |
| Total Estimated Revenues and Other Sources                     | 8,052,768              | 8,877,927              | 8,920,244              |
| Estimated Expenditures and Other Uses                          |                        |                        |                        |
| Salaries                                                       | 3,766,869              | 4,315,244              | 4,353,536              |
| Other Costs                                                    | 4,232,614              | 5,717,809              | 5,590,811              |
| Total Estimated Expenditures and Other Uses                    | 7,999,483              | 10,033,053             | 9,944,347              |
| Employee Positions                                             | 71                     | 71                     | 71                     |
| Tax Rates Estimated Beginning Fund Balance                     | 0.1137                 | 0.1137                 | 0.1115                 |
| Estimated Beginning Fund Balance Estimated Ending Fund Balance | 4,255,462<br>4,308,747 | 4,308,747<br>3,153,621 | 3,153,621<br>2,129,518 |
| DEBT SERVICE FUND                                              | 4,300,747              | 3,133,021              | 2,127,510              |
| Estimated Revenues and Other sources                           |                        |                        |                        |
| Taxes                                                          | 29,198,596             | 36,530,750             | 37,177,375             |
| Other Local Revenues                                           | 416,321                | 400,000                | 300,000                |
| Federal Government                                             | 44,967                 | 90,000                 | 90,000                 |
| Other Government / Citizens Groups                             | 706,820                | -                      | -                      |
| Other Sources                                                  | 12,490,523             | 243,000                |                        |
| Total Estimated Revenues and Other Sources                     | 42,857,227             | 37,263,750             | 37,567,375             |
| Estimated Expenditures and Other Uses                          | 50 125 021             | 20 210 510             | 20.025.602             |
| Other Costs Total Estimated Expanditures and Other Uses        | 50,125,921             | 38,310,518             | 39,925,602             |
| Total Estimated Expenditures and Other Uses Tax Rates          | 50,125,921<br>0.7450   | 38,310,518<br>0.9255   | 39,925,602             |
| Estimated Beginning Fund Balance                               | 40,336,621             | 33,067,927             | 0.9155<br>32,021,159   |
| Estimated Beginning Fund Balance                               | 33,067,927             | 32,021,159             | 29,662,932             |
| CAPITAL PROJECTS FUND **                                       | 22,021,521             | ,,                     | ,,,                    |
| Estimated Revenues and Other sources                           |                        |                        |                        |
| Taxes                                                          | 2,265,133              | 2,365,600              | 2,324,400              |
| Other Local Revenues                                           | 7,398                  | -                      | -                      |
| State of Tennessee                                             | -                      | -                      | -                      |
| Federal Government                                             | 121,425                | -                      | 882,400                |
| Other Government / Citizens Groups                             | 1,835,641              | -                      | 516,126                |
| Other Sources                                                  | 9,521,514              | 18,492,000             | 11,520,600             |
| Total Estimated Revenues and Other Sources                     | 13,751,111             | 20,857,600             | 15,243,526             |
| Estimated Expenditures and Other Uses Other Costs              | 28,573,288             | 20,810,324             | 14,251,126             |
| Total Estimated Expenditures and Other Uses                    | 28,573,288             | 20,810,324             | 14,251,126             |
| Tax Rates                                                      | 0.0624                 | 0.0624                 | 0.0624                 |
| Estimated Beginning Fund Balance                               | 21,600,232             | 6,778,055              | 6,825,331              |
| Estimated Ending Fund Balance                                  | 6,778,055              | 6,825,331              | 7,817,731              |
|                                                                | -23-                   |                        |                        |