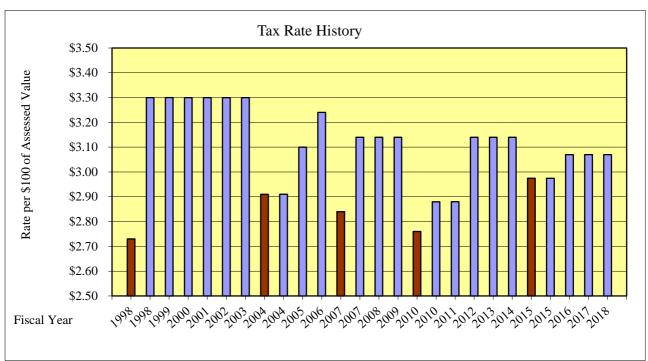

**Section 1.** The combined property tax for Montgomery County, Tennessee, for the fiscal year beginning July 1, 2017 shall be at \$3.07 for each \$100 of taxable property within the County, which is to provide revenue for each of the following funds and otherwise conform to the following levies:

|                                  | Actual <b>15-16</b> | Actual <b>16-17</b> | Actual <b>17-18</b> |
|----------------------------------|---------------------|---------------------|---------------------|
| <b>FUNDS</b>                     | RATE                | RATE                | RATE                |
| County General                   | \$1.2550            | \$1.1181            | \$1.1473            |
| General Roads                    | .1137               | .1137               | .1115               |
| General Purpose Schools          | .8380               | .7944               | .7785               |
| Debt Service                     | .7450               | .9255               | .9155               |
| General Purpose Capital Projects | .0624               | .0624               | .0624               |
| School Transportation _          | .0559               | .0559               | .0548               |
| TOTAL TAX RATE                   | \$3.07              | \$3.07              | \$3.07              |

Property Tax Rate History - Montgomery County
Tax Rate per \$100 Assessed Valuation

|              |              |                  |                | 1.0            | ix itate per                       | ψ100 /1                      | bbebbeu 1                        | ui uu ti (ii              |                         |                                    |                                       |                                |
|--------------|--------------|------------------|----------------|----------------|------------------------------------|------------------------------|----------------------------------|---------------------------|-------------------------|------------------------------------|---------------------------------------|--------------------------------|
| Tax Year     | Fiscal Year  |                  | General Fund   | Highway Fund   | General<br>Purpose Schools<br>Fund | General Debt<br>Service Fund | School<br>Transportation<br>Fund | Capital Projects<br>Funds | Total<br>CountyTax Rate | City of<br>Clarksville Tax<br>Rate | Combined Rate<br>for City<br>Property | Value of 1¢ on<br>the Tax Rate |
| 1997         | 1998         | Certified        |                |                |                                    |                              |                                  |                           | 2.730                   | 0.960                              | 3.690                                 | 120,811                        |
| 1997         | 1998         | Actual           | 0.700          | 0.170          | 0.830                              | 1.600                        | -                                | -                         | 3.300                   | 1.190                              | 4.490                                 | 120,811                        |
| 1998         | 1999         | Actual           | 0.700          | 0.170          | 0.880                              | 1.550                        | -                                | -                         | 3.300                   | 1.190                              | 4.490                                 | 125,404                        |
| 1999         | 2000         | Actual           | 0.840          | 0.170          | 0.930                              | 1.360                        | -                                | -                         | 3.300                   | 2.010                              | 5.310                                 | 128,141                        |
| 2000         | 2001         | Actual           | 0.840          | 0.170          | 0.930                              | 1.360                        | -                                | -                         | 3.300                   | 2.010                              | 5.310                                 | 135,800                        |
| 2001         | 2002         | Actual           | 0.840          | 0.170          | 0.930                              | 1.360                        | -                                | -                         | 3.300                   | 1.810                              | 5.110                                 | 142,046                        |
| 2002         | 2003         | Actual           | 0.840          | 0.160          | 1.260                              | 1.040                        | -                                | -                         | 3.300                   | 1.810                              | 5.110                                 | 147,159                        |
| 2003         | 2004         | Certified        | 0.840          | 0.140          | 1.110                              | 0.820                        | -                                | -                         | 2.910                   | 1.580                              | 4.490                                 | 171,482                        |
| 2003         | 2004         | Actual           | 0.840          | 0.140          | 1.110                              | 0.820                        | -                                | -                         | 2.910                   | 1.580                              | 4.490                                 | 171,482                        |
| 2004         | 2005         | Actual           | 1.020          | 0.140          | 1.120                              | 0.820                        | -                                | -                         | 3.100                   | 1.500                              | 4.600                                 | 172,426                        |
| 2005         | 2006         | Actual           | 1.110          | 0.150          | 1.160                              | 0.820                        | -                                | -                         | 3.240                   | 1.500                              | 4.740                                 | 182,000                        |
| 2006         | 2007         | Certified        | 0.970          | 0.130          | 1.020                              | 0.720                        | -                                | -                         | 2.840                   | 1.310                              | 4.150                                 | 219,400                        |
| 2006         | 2007         | Actual           | 0.970          | 0.130          | 1.020                              | 0.897                        | 0.068                            | 0.055                     | 3.140                   | 1.310                              | 4.450                                 | 219,400                        |
| 2007         | 2008         | Actual           | 0.970          | 0.130          | 1.020                              | 0.897                        | 0.068                            | 0.055                     | 3.140                   | 1.310                              | 4.450                                 | 230,677                        |
| 2008         | 2009         | Actual           | 0.970          | 0.130          | 1.020                              | 0.897                        | 0.068                            | 0.055                     | 3.140                   | 1.310                              | 4.450                                 | 246,000                        |
| 2009         | 2010         | Certified        | 0.853          | 0.114          | 0.897                              | 0.788                        | 0.060                            | 0.048                     | 2.760                   | 1.1695                             | 2.760                                 | 292,530                        |
| 2009         | 2010         | Actual           | 0.930          | 0.120          | 0.884                              | 0.840                        | 0.059                            | 0.047                     | 2.880                   | 1.2400                             | 4.120                                 | 292,530                        |
| 2010         | 2011         | Actual           | 0.930          | 0.120          | 0.884                              | 0.850                        | 0.059                            | 0.037                     | 2.880                   | 1.2400                             | 4.120                                 | 296,000                        |
| 2011         | 2012         | Actual           | 0.930          | 0.120          | 0.968                              | 1.026                        | 0.059                            | 0.037                     | 3.140                   | 1.2400                             | 4.380                                 | 296,000                        |
| 2012         | 2013         | Actual           | 0.930          | 0.120          | 0.968                              | 1.026                        | 0.059                            | 0.037                     | 3.140                   | 1.2400                             | 4.380                                 | 310,000                        |
| 2013         | 2014         | Actual           | 0.930          | 0.120          | 0.968                              | 1.026                        | 0.059                            | 0.037                     | 3.140                   | 1.2400                             | 4.380                                 | 324,000                        |
| 2014         | 2015         | Certified        | 0.900          | 0.114          | 0.916                              | 0.902                        | 0.056                            | 0.082                     | 2.9747                  | 1.1832                             | 4.158                                 | 342,000                        |
| 2014         | 2015         | Actual           | 0.900          | 0.114          | 0.916                              | 0.902                        | 0.056                            | 0.082                     | 2.9747                  | 1.1832                             | 4.158                                 | 342,000                        |
| 2015<br>2016 | 2016<br>2017 | Actual<br>Actual | 1.255<br>1.118 | 0.114<br>0.114 | 0.838<br>0.794                     | 0.745<br>0.930               | 0.056<br>0.056                   | $0.062 \\ 0.062$          | 3.070<br>3.070          | 1.1832<br>1.2400                   | 4.253<br>4.310                        | 346,000<br>365,000             |
| 2016         | 2017         | Actual           | 1.118          | 0.114          | 0.794                              | 0.930                        | 0.055                            | 0.062                     | 3.070                   | 1.2400                             | 4.310                                 | 372,500                        |
| 2017         | 2010         | Actual           | 1.14/          | 0.112          | 0.119                              | 0.910                        | 0.055                            | 0.002                     | 3.070                   | 1.2400                             | ₹.510                                 | 312,300                        |

# **CURRENT PROPERTY TAX**

BASED ON ASSESSED VALUATION OF \$3,716,906,770