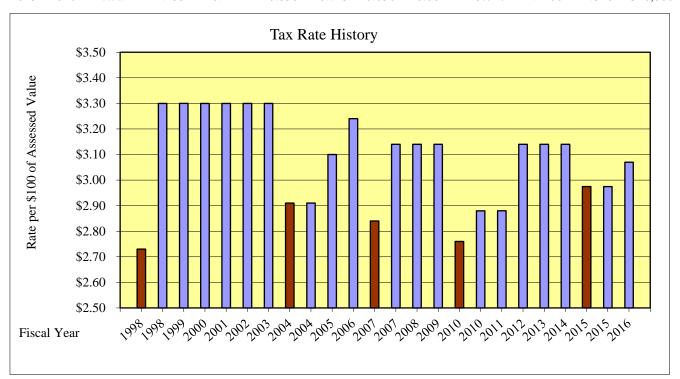

**Section 1.** The combined property tax for Montgomery County, Tennessee, for the fiscal year beginning July 1, 2015 shall be at \$3.07 for each \$100 of taxable property within the County, which is to provide revenue for each of the following funds and otherwise conform to the following levies:

|                                  | Actual 13-14 | Actual 14-15 | <b>Actual 15-16</b> |
|----------------------------------|--------------|--------------|---------------------|
| <b>FUNDS</b>                     | RATE         | RATE         | RATE                |
| County General                   | \$ .93       | \$.90        | \$1.2550            |
| General Roads                    | .12          | .1137        | .1137               |
| General Purpose Schools          | .968         | .9170        | .8380               |
| Debt Service                     | 1.026        | .9057        | .7450               |
| General Purpose Capital Projects | .037         | .0824        | .0624               |
| School Transportation            | .059         | .0559        | .0559               |
| TOTAL TAX DATE                   | Φ2.1.4       | Φ2 07 47     | Φ2.07               |
| TOTAL TAX RATE                   | \$3.14       | \$2.9747     | \$3.07              |