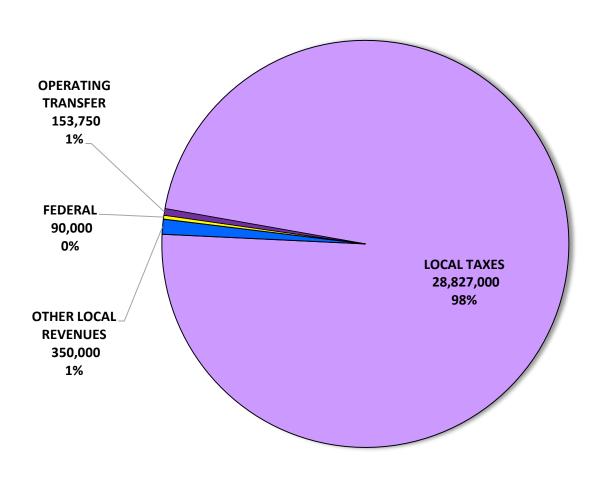

| Amount                                                        |              |
|---------------------------------------------------------------|--------------|
| 55040 INDIRECT COST 2,500                                     |              |
| Other Expenditures 57,353 79,571 72,360 (7,                   | 11) (9.06)   |
| 57180 MOTOR VEHICLES 23,000 23                                | 100.00       |
| Capital Expenditures 23,000 23                                | 100.00       |
| Total CODES COMPLIANCE 636,529 674,737 696,714 21             | 3.26         |
| GEOGRAPHICAL INFO SYSTEMS                                     |              |
| 53090 CONTRACTS - GOVERNMENT AGENCY 188,142 164,005 165,367 1 | .83          |
| Other Expenditures 188,142 164,005 165,367 1                  | .83          |
| 57090 DATA PROCESSING EQUIPMENT 20,000 20                     | 100.00       |
| Capital Expenditures 20,000 20                                | 100.00       |
| Total GEOGRAPHICAL INFO SYSTEMS 188,142 164,005 185,367 21    | 362 13.03    |
| COUNTY BUILDINGS                                              |              |
| Salaries & Benefits 841,852 946,764 979,587 32                | 3.47         |
| 53070 COMMUNICATION 12,491 17,625 9,000 (8,                   | 25) (48.94)  |
| 53200 DUES & MEMBERSHIPS - 500 - (                            | 00) (100.00) |
| 53330 LICENSES 90 900 900                                     | -            |
| 53340 MAINTENANCE AGREEMENTS 56,940 58,801 74,801 16          | 000 27.21    |
| 53350 MAINT. & REPAIRS-BUILDING 4,330 6,000 5,000 (1,         | 00) (16.67)  |
| 53360 MAINT. & REPAIRS-EQUIPMENT 1,417 12,000 16,000 4        | 000 33.33    |
| 53380 MAINT. & REPAIRS-VEHICLES 4,471 19,400 17,400 (2,       | 00) (10.31)  |
| 53470 PEST CONTROL 2,556 4,000 3,500 (s                       | 00) (12.50)  |
| 53490 PRINTING, STATIONARY & FORMS - 250 250                  |              |
| 53550 TRAVEL 84 500 500                                       |              |
| 53560 TUITION 100 2,000 2,000                                 |              |
| 53590 DISPOSAL FEES 4,800 5,250 5,800                         | 550 10.48    |
| 53990 OTHER CONTRACTED SERVICES 21,673 24,800 28,500 3        | 700 14.92    |
| 54100 CUSTODIAL SUPPLIES 16,569 15,000 18,000 3               | 20.00        |