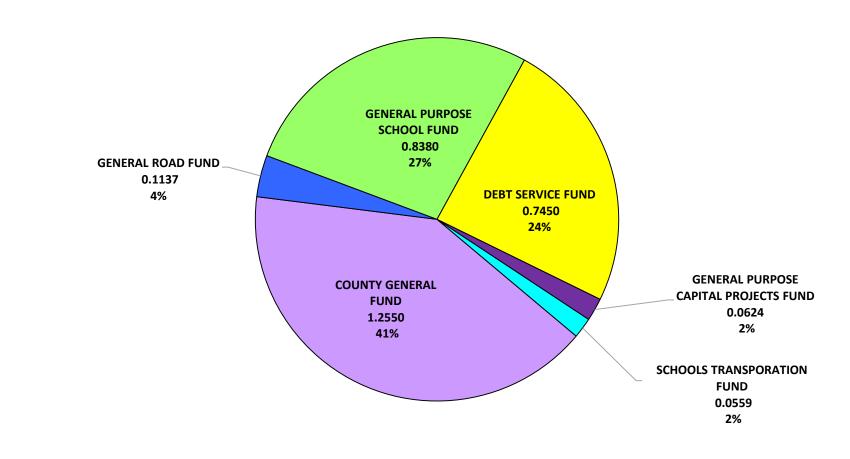

**Section 1.** The combined property tax for Montgomery County, Tennessee, for the fiscal year beginning July 1, 2015 shall be at \$3.07 for each \$100 of taxable property within the County, which is to provide revenue for each of the following funds and otherwise conform to the following levies:

|                                  | Actual 13-14 | Actual 14-15 | <b>Actual 15-16</b> |
|----------------------------------|--------------|--------------|---------------------|
| <b>FUNDS</b>                     | RATE         | RATE         | RATE                |
| County General                   | \$ .93       | \$.90        | \$1.2550            |
| General Roads                    | .12          | .1137        | .1137               |
| General Purpose Schools          | .968         | .9170        | .8380               |
| Debt Service                     | 1.026        | .9057        | .7450               |
| General Purpose Capital Projects | .037         | .0824        | .0624               |
| School Transportation            | .059         | .0559        | .0559               |
| TOTAL TAX DATE                   | Φ2.1.4       | Φ2 07 47     | Φ2.07               |
| TOTAL TAX RATE                   | \$3.14       | \$2.9747     | \$3.07              |