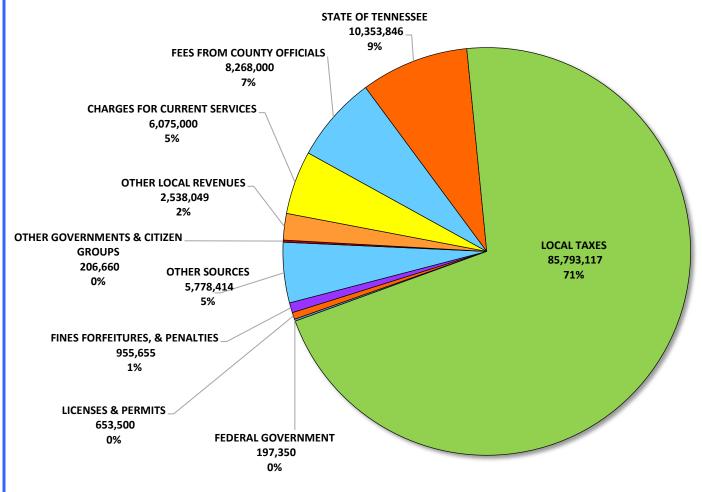

| 2014     | 2015        | Actual    | 0.900        | 0.114        | 0.916                              | 0.902                        | 0.056                            | 0.082                     | 2.9747                  | 1.1832                             | 4.158                                 | 342,000                        |
| 2015     | 2016        | Actual    | 1.255        | 0.114        | 0.838                              | 0.745                        | 0.056                            | 0.062                     | 3.070                   | 1.2400                             | 4.310                                 | 346,000                        |





### **CURRENT PROPERTY TAX**

BASED ON ASSESSED VALUATION OF \$3,508,450,901





### **TOTAL REVENUES ALL COUNTY FUNDS**



|                                                                                  | Actual                   | Estimate                               | Estimated<br>15-16       |
|----------------------------------------------------------------------------------|--------------------------|----------------------------------------|--------------------------|
| COUNTY GENERAL FUND                                                              | 13-14                    | 14-15                                  | 15-10                    |
| Estimated Revenues and Other sources                                             |                          |                                        |                          |
| Taxes