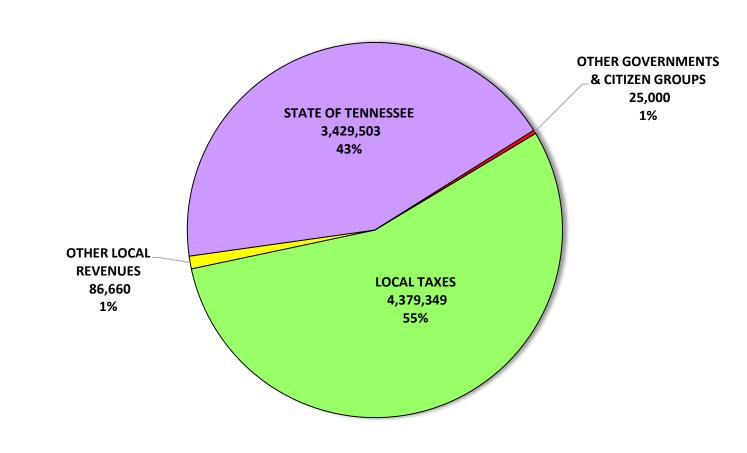

5,910    | 60,000    | 60,000     | -                 | 0.00%      |
| Capital Outlay                            | 760,247   | 1,531,414 | 1,601,164  | 69,750            | 4.55%      |
| Interest                                  | -         | 7,000     | 7,000      | -                 | 0.00%      |
| TOTAL EXPENDITURES                        | 7,478,277 | 8,765,889 | 8,995,086  | 229,197           | 2.61%      |
| Estimated Beginning Fund Balance July 1   | 3,598,689 | 3,814,251 | 2,825,063  |                   |            |
| Estimated Ending Fund Balance June 30     | 3,814,251 | 2,825,063 | 1,750,489  | •                 |            |
| Estimated Restricted Fund Balance June 30 | 3,814,251 | 2,825,063 | 1,750,489  | •                 |            |



### **GENERAL ROADS REVENUES**





### **GENERAL ROADS EXPENDITURES**



### Montgomery County, Tennessee Estimated Revenue and Available Funds For the Fiscal Year June 30, 2016

|                                         | FY 14 Actuals | FY 15 Amended | FY 16 Projection | Increase/Decrease<br>Amount | Percentage<br>Change |
|-----------------------------------------|---------------|---------------|------------------|-----------------------------|----------------------|
| GENERAL ROADS FUND 131                  |               |               |                  |                             |                      |
| Taxes                                   |               |               |                  |                             |                      |
| 40110 CURRENT PROPERTY TAX              | 3,766,951     |