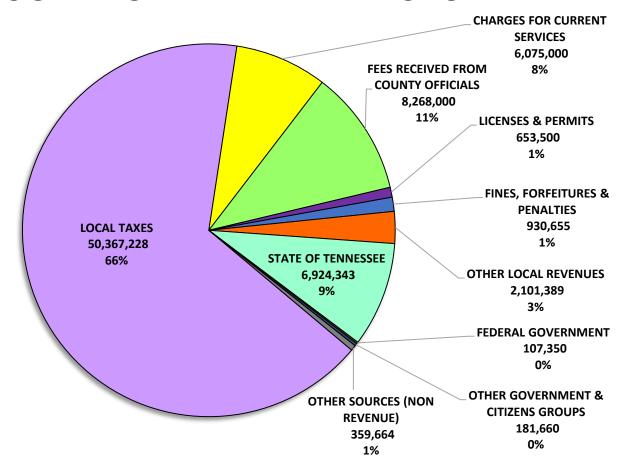

| 1,666,569        | 1,666,569           |                             |                      |
| Estimated Committed Fund Balance         | 252,620         | 239,431          | 239,431             |                             |                      |
| Estimated Assigned Fund Balance          | 201,890         | 201,890          | 201,890             |                             |                      |
| Estimated Unassigned Fund Balance        | 17,577,363      | 12,971,301       | 17,173,125          | _                           |                      |
| Total Fund Balance                       | 20,679,039      | 15,184,233       | 19,386,057          | <u>=</u>                    |                      |

# THIS PAGE INTENTIONALLY LEFT BLANK



### **COUNTY GENERAL REVENUES**



# THIS PAGE INTENTIONALLY LEFT BLANK



### **COUNTY GENERAL EXPENDITURES**



# THIS PAGE INTENTIONALLY LEFT BLANK

|          |                                                      | FY 14 Actuals   | FY 15 Amended | FY 16 Projection | Increase/Decrease<br>Amount | Percentage<br>Change |
|----------|------------------------------------------------------|-----------------|---------------|------------------|-----------------------------|----------------------|
| COUNTY   | GENERAL FUND 101                                     |                 |               |                  |                             |                      |
| Taxes    |                                                      |                 |               |                  |                             |