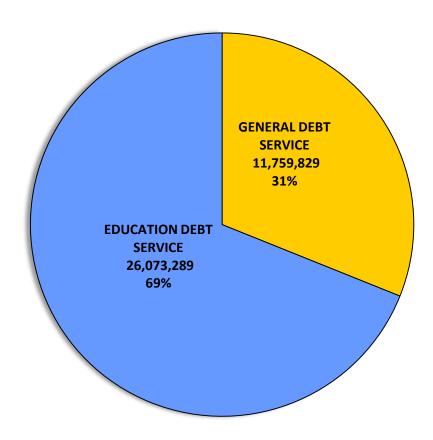

|                                      | FY 14 Actuals | FY 15 Amended | FY 16 Projection | Increase/Decrease<br>Amount           | Percentage<br>Change |
|--------------------------------------|---------------|---------------|------------------|---------------------------------------|----------------------|
| 57990 OTHER CAPITAL OUTLAY           | -             | -             | 1,504            | 1,504                                 | 100.00               |
| Capital Expenditures                 | 260           | -             | 1,504            | 1,504                                 | 100.00               |
| Total COUNTY TRUSTEES OFFICE         | 565,259       | 608,318       | 598,966          | (9,352)                               | (1.54)               |
| COUNTY CLERK'S OFFICE                |               |               |                  |                                       |                      |
| Salaries & Benefits                  | 1,749,091     | 1,852,028     | 1,928,962        | 76,934                                | 4.15                 |
| 53070 COMMUNICATION                  | 2,868         | 3,300         | 2,700            | (600)                                 | (18.18)              |
| 53310 LEGAL SERVICES                 | -             | 1,000         | -                | (1,000)                               | (100.00)             |
| 53360 MAINT. & REPAIRS-EQUIPMENT     | 19,518        | 21,000        | 21,000           | -                                     | -                    |
| 53480 POSTAL CHARGES                 | 47,608        | 55,000        | 55,000           | -                                     | -                    |
| 53490 PRINTING, STATIONARY & FORMS   | 2,938         | 13,600        | 5,000            | (8,600)                               | (63.24)              |
| 53510 RENTALS                        | 20,506        | 19,000        | 10,000           | (9,000)                               | (47.37)              |
| 53550 TRAVEL                         | 1,452         | 2,931         | 2,500            | (431)                                 | (14.71)              |
| 53990 OTHER CONTRACTED SERVICES      | 1,613         | 4,200         | 3,000            | (1,200)                               | (28.57)              |
| 54110 DATA PROCESSING SUPPLIES       | 5,806         | 5,000         | 10,000           | 5,000                                 | 100.00               |
| 54140 DUPLICATING SUPPLIES           | 368           | 2,000         | 9,200            | 7,200                                 | 360.00               |
| 54220 FOOD SUPPLIES                  | 453           | 650           | 650              | -                                     | -                    |
| 54350 OFFICE SUPPLIES                | 8,315         | 8,500         | 7,500            | (1,000)                               | (11.76)              |
| 54990 OTHER SUPPLIES & MATERIALS     | 3,892         | 2,500         | 2,500            | -                                     | -                    |
| 55080 PREMIUMS-CORPORATE SURETY BOND | 198           | 250           | 250              | -                                     | -                    |
| 55900 TRANSFERS TO OTHER FUNDS       | -             | 55,000        | -                | (55,000)                              | (100.00)             |
| Other Expenditures                   | 115,534       | 193,931       | 129,300          | (64,631)                              | (33.33)              |
| 57090 DATA PROCESSING EQUIPMENT      | 1,858         | 52,261        | -                | (52,261)                              | (100.00)             |
| 57110 FURNITURE & FIXTURES           | -             | 56,250        | -                | (56,250)                              | (100.00)             |
| 57190 OFFICE EQUIPMENT               | 1,389         | -             | -                | · · · · · · · · · · · · · · · · · · · | -                    |
| 57990 OTHER CAPITAL OUTLAY           | -             | 46,739        | -                | (46,739)                              | (100.00)             |
| Capital Expenditures                 | 3,247         | 155,250       | -                | (155,250)                             | (100.00)             |