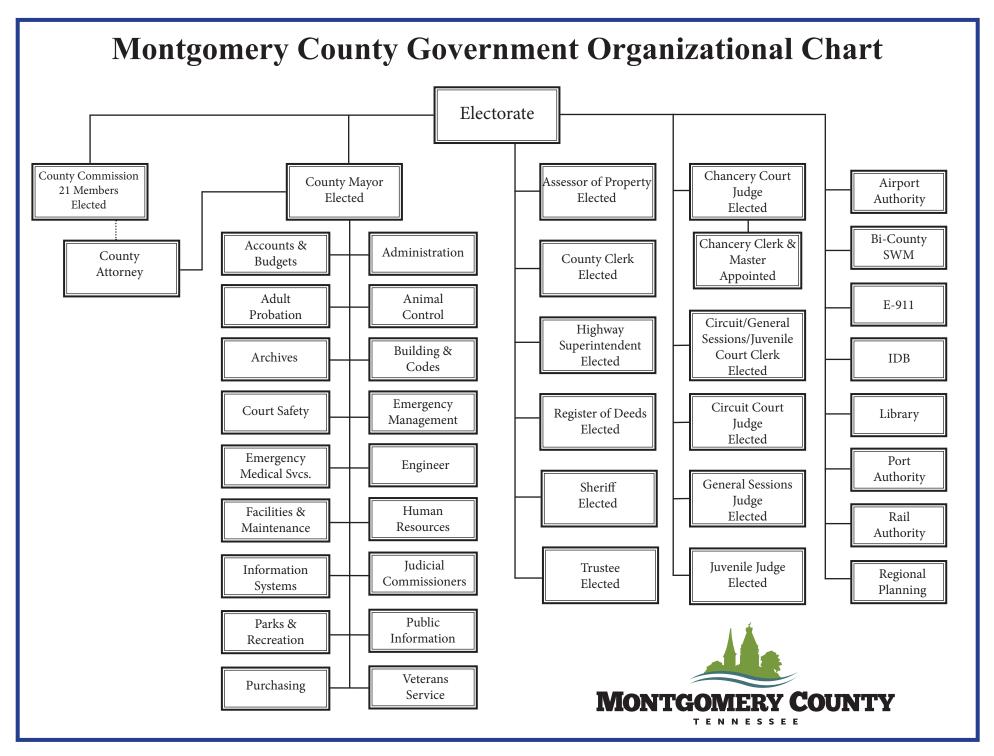

### **Roster of Elected Officials**

Jimmie Garland

Joshua Baggett

Eula Gardner Dowdy

| County Mayor | James Durrett |
|--------------|---------------|
|--------------|---------------|

District 5

District 7

| County Mayor                          | James Durrett                                               |                      | TENNESSEE                                     |
|---------------------------------------|-------------------------------------------------------------|----------------------|-----------------------------------------------|
| <b>County Commissioners</b>           |                                                             |                      |                                               |
| District 1                            | John Gannon                                                 | District 2           | Charles Keene                                 |
| District 3                            | Edward Baggett                                              | District 4           | Mark Riggins                                  |
| District 5                            | Robert Gibbs, Jr.                                           | District 6           | Arnold Hodges                                 |
| District 7                            | Brandon Butts                                               | District 8           | Ronald Sokol                                  |
| District 9                            | John Genis                                                  | District 10          | Martha Brockman                               |
| District 11                           | Joe Creek                                                   | District 12          | Robert Nichols                                |
| District 13                           | Audrey Tooley                                               | District 14          | Tommy Vallejos                                |
| District 15                           | David Harper                                                | District 16          | Wallace Redd                                  |
| District 17                           | Jason Hodges                                                | District 18          | Monroe Gildersleeve                           |
| District 19                           | Garland Johnson                                             | District 20          | Jerry Allbert                                 |
| District 21                           | Larry Rocconi                                               |                      |                                               |
| Assessor of Property                  | Erinne Hester                                               | Circuit Court Clerk  | Cheryl Castle                                 |
| <b>County Clerk</b>                   | Kellie Jackson                                              | Highway Supervisor   | Mike Frost                                    |
| Register of Deeds                     | Connie Gunnett                                              | Sheriff              | John Fuson                                    |
| Trustee                               | Brenda Radford                                              | Chancellor           | Laurence McMillan                             |
| General Sessions<br>& Juvenile Judges | Ray Grimes<br>Ken Goble, Jr.<br>Wayne Shelton<br>Tim Barnes | Circuit Court Judges | John Gasaway<br>Ross Hicks<br>William Goodman |
| <b>School Board Members</b>           |                                                             |                      |                                               |
| District 1                            | George Giles                                                | District 2           | Stephanie Lobdell                             |
| District 3                            | Willie Freeman                                              | District 4           | Anne Murtha                                   |

#### -2-

District 6