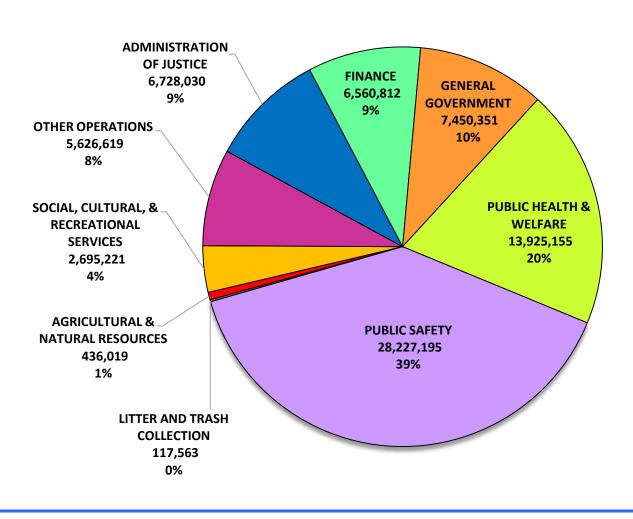

|
| Estimated Committed Fund Balance         | 252,620         | 239,431          | 239,431             |                             |                      |
| Estimated Assigned Fund Balance          | 201,890         | 201,890          | 201,890             |                             |                      |
| Estimated Unassigned Fund Balance        | 17,577,363      | 12,971,301       | 17,173,125          | _                           |                      |
| Total Fund Balance                       | 20,679,039      | 15,184,233       | 19,386,057          | <u>=</u>                    |                      |

# THIS PAGE INTENTIONALLY LEFT BLANK



### **COUNTY GENERAL REVENUES**



# THIS PAGE INTENTIONALLY LEFT BLANK



### **COUNTY GENERAL EXPENDITURES**



# THIS PAGE INTENTIONALLY LEFT BLANK

|          |                                                      | FY 14 Actuals   | FY 15 Amended | FY 16 Projection | Increase/Decrease<br>Amount | Percentage<br>Change |
|----------|------------------------------------------------------|-----------------|---------------|------------------|-----------------------------|----------------------|
| COUNTY   | GENERAL FUND 101                                     |                 |               |                  |                             |                      |
| Taxes    |                                                      |                 |               |                  |                             |                      |
| 40110    | CURRENT PROPERTY TAX