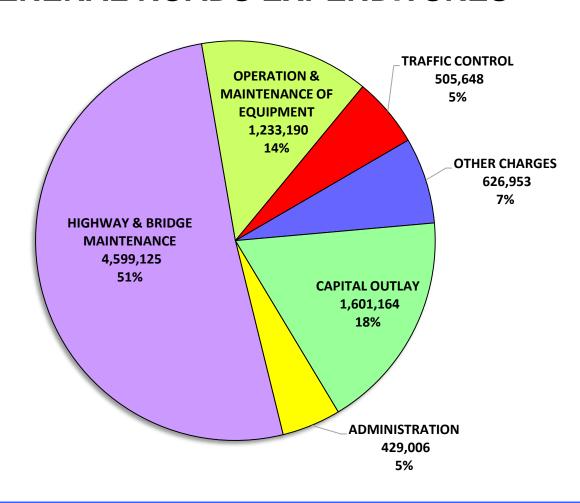

|                                                      | FY 14 Actuals | FY 15 Amended | FY 16 Projection | Increase/Decrease<br>Amount | Percentage<br>Change |
|------------------------------------------------------|---------------|---------------|------------------|-----------------------------|----------------------|
| 54150 ELECTRICITY                                    | 170,992       | 182,825       | 218,000          | 35,175                      | 19.24                |
| 54250 GASOLINE                                       | 17,852        | 21,000        | 18,000           | (3,000)                     | (14.29)              |
| 54260 GENERAL CONSTRUCTION MATERIALS                 | 322           | 2,000         | -                | (2,000)                     | (100.00)             |
| 54340 NATURAL GAS                                    | 39,403        | 38,955        | 40,000           | 1,045                       | 2.68                 |
| 54350 OFFICE SUPPLIES                                | 721           | 1,000         | 800              | (200)                       | (20.00)              |
| 54370 PERIODICALS                                    | -             | 200           | 225              | 25                          | 12.50                |
| 54420 PROPANE GAS                                    | -             | -             | 7,000            | 7,000                       | 100.00               |
| 54440 SALT                                           | 628           | 2,500         | 1,500            | (1,000)                     | (40.00)              |
| 54460 SMALL TOOLS                                    | 3,474         | 5,000         | 5,000            | -                           | -                    |
| 54510 UNIFORMS                                       | 1,904         | 4,000         | 4,000            | -                           | -                    |
| 54540 WATER & SEWER                                  | 10,988        | 10,343        | 11,816           | 1,473                       | 14.24                |
| 54990 OTHER SUPPLIES & MATERIALS                     | 35,072        | 45,000        | 42,000           | (3,000)                     | (6.67)               |
| 55040 INDIRECT COST                                  | 2,500         | -             | -                | -                           | -                    |
| Other Expenditures                                   | 409,378       | 479,849       | 529,992          | 50,143                      | 10.45                |
| 57070 BUILDING IMPROVEMENTS                          | -             | 14,700        | -                | (14,700)                    | (100.00)             |
| 57080 COMMUNICATION EQUIPMENT                        | -             | 1,350         | 500              | (850)                       | (62.96)              |
| 57110 FURNITURE & FIXTURES                           | -             | 4,220         | -                | (4,220)                     | (100.00)             |
| 57170 MAINTENANCE EQUIPMENT                          | 9,942         | 9,477         | -                | (9,477)                     | (100.00)             |
| 57180 MOTOR VEHICLES                                 | -             | -             | 28,000           | 28,000                      | 100.00               |
| 57900 OTHER EQUIPMENT                                | -             | -             | 62,000           | 62,000                      | 100.00               |
| 57990 OTHER CAPITAL OUTLAY                           | -             | 12,000        | -                | (12,000)                    | (100.00)             |
| Capital Expenditures                                 | 9,942         | 41,747        | 90,500           | 48,753                      | 116.78               |
| Total COUNTY BUILDINGS                               | 1,261,172     | 1,468,360     | 1,600,079        | 131,719                     | 8.97                 |
| COUNTY BUILDINGS - CUMBERLAND HEIGHTS - COSTS CENTER |               |               |                  |                             |                      |
| 53360 MAINT. & REPAIRS-EQUIPMENT                     | 1,066         | 5,500         | -                | (5,500)                     | (100.00)             |
| 53470 PEST CONTROL                                   | 864           | 1,200         | -                | (1,200)                     | (100.00)             |
| 53590 DISPOSAL FEES                                  | 720           | 1,000         | -                | (1,000)                     | (100.00)             |
| 53990 OTHER CONTRACTED SERVICES                      | 7,623         | 6,778         | -                | (6,778)                     | (100.00)             |
|                                                      | -42-          |               |                  |                             |                      |