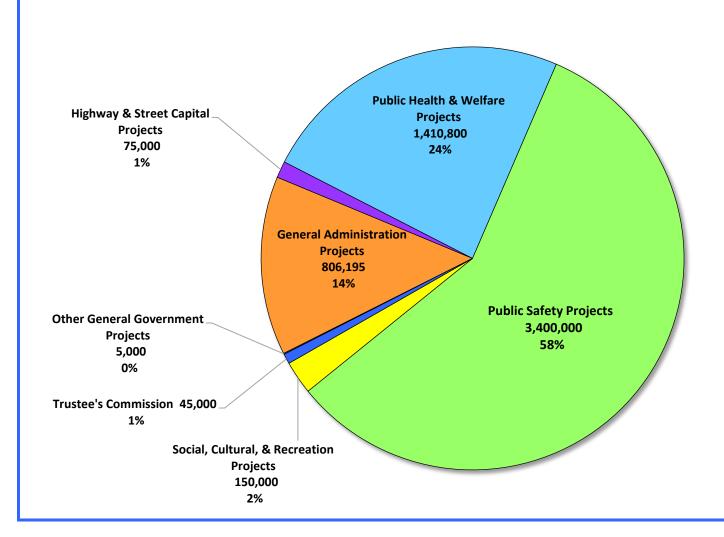

|                                      | FY 14 Actuals | FY 15 Amended | FY 16 Projection | Increase/Decrease<br>Amount | Percentage<br>Change |
|--------------------------------------|---------------|---------------|------------------|-----------------------------|----------------------|
| 53490 PRINTING, STATIONARY & FORMS   | -             | 1,350         | 555              | (795)                       | (58.89)              |
| 53510 RENTALS                        | 5,536         | 5,850         | 5,850            | -                           | -                    |
| 53550 TRAVEL                         | 879           | 900           | 900              | -                           | -                    |
| 54110 DATA PROCESSING SUPPLIES       | 1,253         | 980           | 4,480            | 3,500                       | 357.14               |
| 54140 DUPLICATING SUPPLIES           | 867           | 900           | 900              | -                           | -                    |
| 54320 LIBRARY BOOKS/MEDIA            | 769           | 1,575         | 1,575            | -                           | -                    |
| 54350 OFFICE SUPPLIES                | 2,046         | 1,800         | 1,800            | -                           | -                    |
| 55080 PREMIUMS-CORPORATE SURETY BOND | -             | 100           | 100              | -                           | -                    |
| Other Expenditures                   | 17,656        | 23,135        | 26,635           | 3,500                       | 15.13                |
| 57090 DATA PROCESSING EQUIPMENT      | 6,389         | 2,135         | -                | (2,135)                     | (100.00)             |
| Capital Expenditures                 | 6,389         | 2,135         | -                | (2,135)                     | (100.00)             |
| Total CHANCERY COURT                 | 493,316       | 522,955       | 532,891          | 9,936                       | 1.90                 |
| JUVENILE COURT                       |               |               |                  |                             |                      |
| Salaries & Benefits                  | 654,938       | 790,849       | 782,441          | (8,408)                     | (1.06)               |
| 53070 COMMUNICATION                  | 3,869         | 3,880         | 3,880            | -                           | -                    |
| 53200 DUES & MEMBERSHIPS             | 3,087         | -             | 3,000            | 3,000                       | 100.00               |
| 53300 OPERATING LEASE PAYMENTS       | 2,340         | 4,680         | 4,680            | -                           | -                    |
| 53310 LEGAL SERVICES                 | 158           | -             | -                | -                           | -                    |
| 53370 MAINT. & REPAIRS-OFFICE EQUIP. | 109           | 175           | 100              | (75)                        | (42.86)              |
| 53480 POSTAL CHARGES                 | 473           | 1,350         | 550              | (800)                       | (59.26)              |
| 53550 TRAVEL                         | 7,807         | 16,642        | 9,000            | (7,642)                     | (45.92)              |
| 53560 TUITION                        | 3,793         | -             | 1,000            | 1,000                       | 100.00               |
| 53990 OTHER CONTRACTED SERVICES      | 223,778       | 303,103       | 275,000          | (28,103)                    | (9.27)               |
| 54320 LIBRARY BOOKS/MEDIA            | 2,620         | 4,661         | 3,500            | (1,161)                     | (24.91)              |
| 54350 OFFICE SUPPLIES                | 2,922         | 7,520         | 3,500            | (4,020)                     | (53.46)              |
| 54990 OTHER SUPPLIES & MATERIALS     | -             | 450           | 300              | (150)                       | (33.33)              |
| Other Expenditures                   | 250,955       | 342,461       | 304,510          | (37,951)                    | (11.08)              |
| 57090 DATA PROCESSING EQUIPMENT      | -             | 566           | -                | (566)                       | (100.00)             |
|                                      | 50            |               |                  |                             |                      |