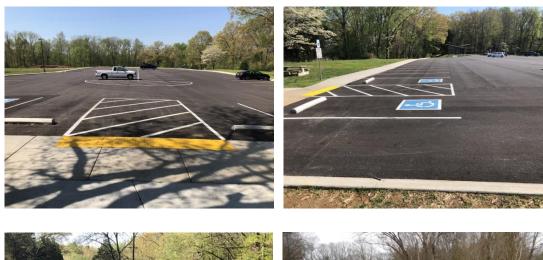

## **Project Description:**

This project consisted of the reconstruction and paving of approximately 2,700 L.F. of 22' wide roadway including necessary improvements to perform this work. It also included improvements to the parking areas at the end of and along Rotary Park Drive, ADA accessibility upgrades, installation of a new domestic water line, and remediation of existing drainage issues within the park.