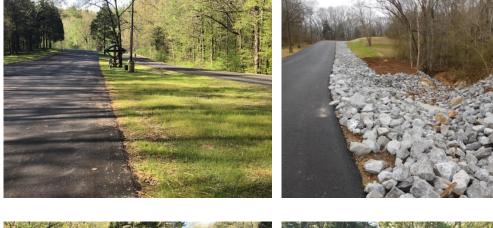

## **Project Description:**

This project consisted of the reconstruction and paving of approximately 2,700 L.F. of 22' wide roadway including necessary improvements to perform this work. It also included improvements to the parking areas at the end of and along Rotary Park Drive, ADA accessibility upgrades, installation of a new domestic water line, and remediation of existing drainage issues within the park.