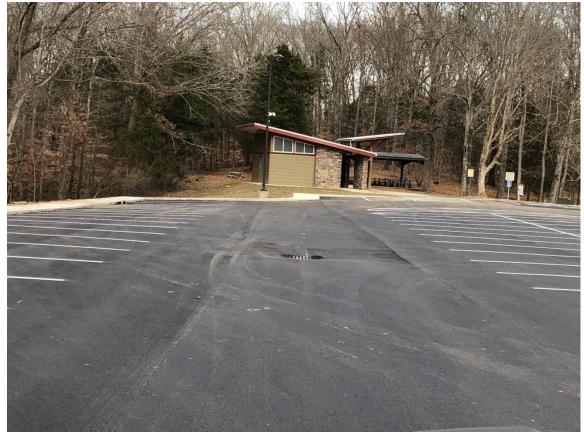

## **Project Description:**

This project consisted of the reconstruction and paving of approximately 2,700 L.F. of 22' wide roadway including necessary improvements to perform this work. It also included improvements to the parking areas at the end of and along Rotary Park Drive, ADA accessibility upgrades, installation of a new domestic water line, and remediation of existing drainage issues within the park.