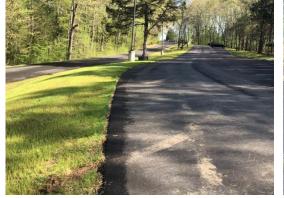

## **Project Description:**

This project consisted of the reconstruction and paving of approximately 2,700 L.F. of 22' wide roadway including necessary improvements to perform this work. It also included improvements to the parking areas at the end of and along Rotary Park Drive, ADA accessibility upgrades, installation of a new domestic water line, and remediation of existing drainage issues within the park.