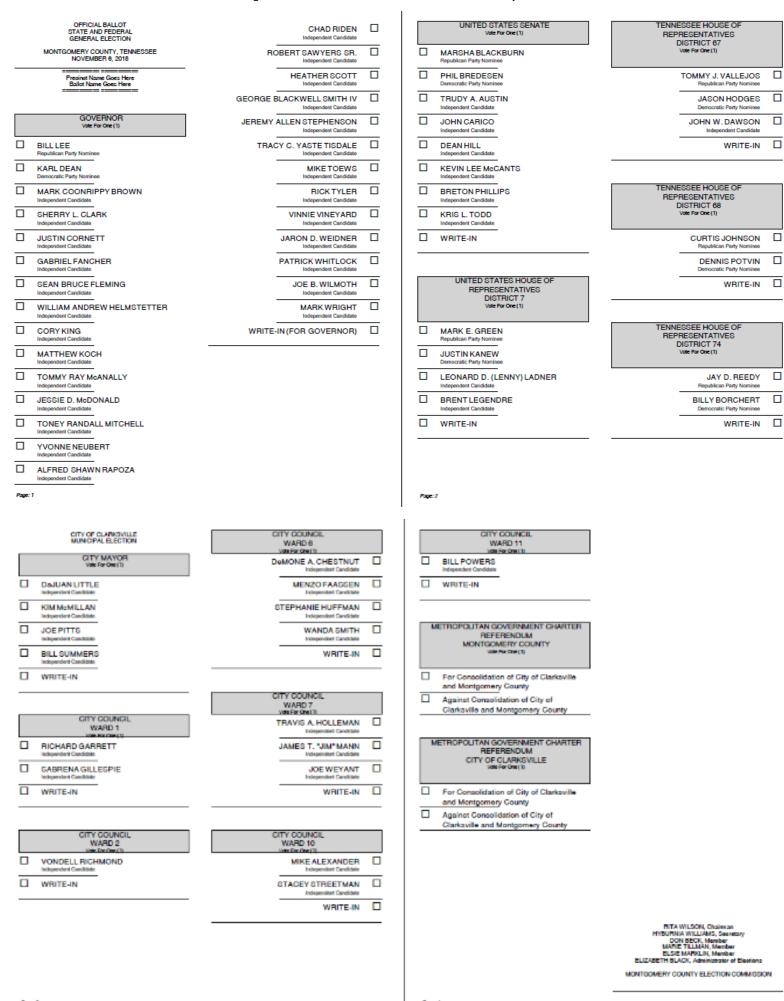

## Sample Ballot November 6, 2018



## **ELECTION NOTICE**

The State General and City of Clarksville Elections for Montgomery County, Tennessee will be held on Tuesday, November 6, 2018 between the hours of 7:00 a.m. and 7:00 p.m. at the following precincts:

- 1A St Bethlehem School (gym) 2455 Wilma Rudolph Blvd
- 1B Emmanuel Family Life Center (Church) 303 Fairview Ln
- 2A St Bethlehem Methodist Church 2201 Old Russellville Pike
- 2B St Bethlehem Christian Church 280 Dunbar Cave Rd
- East Montgomery School (gym in back)230 McAdoo Creek Rd
- 4A Montgomery Central Middle School (cafeteria) 3941 Highway 48
- 4B Wilma Rudolph Event Ctr 1190 Cumberland Dr
- 5A Smith School (cafeteria) 740 Greenwood Ave
- 5B Madison Street Methodist Church (by gym) 300 Commerce St
- 6A Cumberland Heights School (front entrance) 2093 Ussery Rd