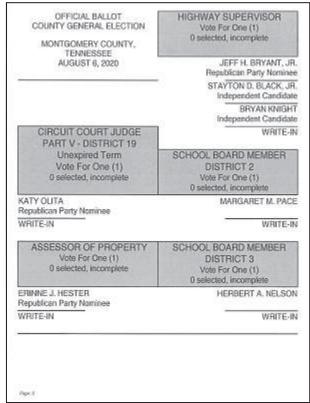

# MONTGOMERY COUNTY COMMISSION

**County Ge** 

| SCHOOL BOARD MEMBER<br>DISTRICT 4          | COURT OF APPEALS WESTERN DIVISION Vote For One (1) 0 selected, incomplete Shall Carma Dernis McGee be retained in office as a Judge of the Court of Appeals, Western Division, or be replaced? |  |  |
|--------------------------------------------|------------------------------------------------------------------------------------------------------------------------------------------------------------------------------------------------|--|--|
| Vote For One (1)<br>0 selected, incomplete |                                                                                                                                                                                                |  |  |
| KENT GRIFFY                                |                                                                                                                                                                                                |  |  |
| ANNE MURTHA                                |                                                                                                                                                                                                |  |  |
| WRITE-IN                                   |                                                                                                                                                                                                |  |  |
| SCHOOL BOARD MEMBER<br>DISTRICT 6          | RETAIL                                                                                                                                                                                         |  |  |
| Vote For One (1)<br>0 selected, incomplete | REPLACE                                                                                                                                                                                        |  |  |
| CHARLES (CHARLIE) PATTERSON                |                                                                                                                                                                                                |  |  |
|                                            |                                                                                                                                                                                                |  |  |
| WDITE-IN                                   |                                                                                                                                                                                                |  |  |
| WRITE-IN                                   |                                                                                                                                                                                                |  |  |
| WRITE-IN                                   |                                                                                                                                                                                                |  |  |
| WRITE-IN                                   | -                                                                                                                                                                                              |  |  |
| WRITE-IN                                   | -                                                                                                                                                                                              |  |  |
| WRITE-IN                                   | -                                                                                                                                                                                              |  |  |
| WRITE-IN                                   |                                                                                                                                                                                                |  |  |
| WRITE-IN                                   | -                                                                                                                                                                                              |  |  |
| WRITE-IN                                   | -                                                                                                                                                                                              |  |  |
| WRITE-IN                                   | -                                                                                                                                                                                              |  |  |
| WRITE-IN                                   |                                                                                                                                                                                                |  |  |
| WRITE-IN                                   |                                                                                                                                                                                                |  |  |
| WRITE-IN                                   | -                                                                                                                                                                                              |  |  |