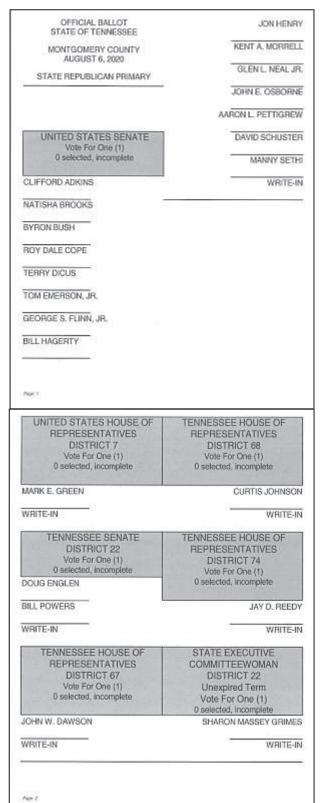

### State Primary (Republican and Democratic) and County General August 6, 2020

### **Republican Primary Ballot**



## **Democratic Primary Ballot**



Montgomery County Election Commission 350 Pageant Lane, Suite 404, Clarksville, TN 37040 Telephone: 931-648-5707 www.mcgtn.org/election

**Montgomery County Election Commission** Rita Wilson, Chair

Howard Winn, Sec Rick Longton

Marie Tillman Robert Lewis

Elizabeth Black, Administrator of Elections

# MONTGOMERY COUNTY COMMISSION

**County Ge** 



| SCHOOL BOARD MEMBER<br>DISTRICT 4          | COURT OF APPEALS WESTERN DIVISION Vote For One (1) 0 selected, incomplete Shall Carma Dernis McGee be retained in office as a Judge of the Court of Appeals, Western Division, or be replaced? |  |  |
|--------------------------------------------|---------------------------------------------------------------------------------------------------------------------