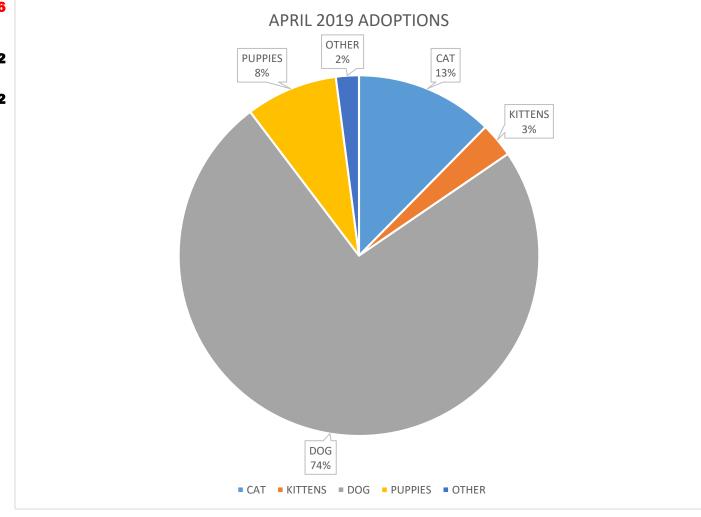

# APRIL 2019 MONTGOMERY COUNTY ANIMAL CARE AND CONTROL SHELTER ADOPTIONS BY SPECIES