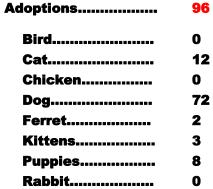

# APRIL 2019 MONTGOMERY COUNTY ANIMAL CARE AND CONTROL SHELTER ADOPTIONS BY SPECIES