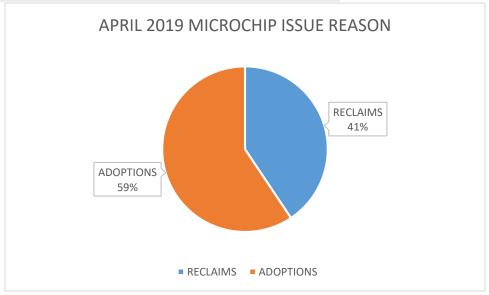

## **SHELTER NOTES**

Beginning on September 1st, 2018, Montgomery County Animal Care and Control instituted a new policy requiring all dogs and cats that are adopted or reclaimed at our facility must be implanted with a microchip tracking device.

| Microchips Issued | 128       |
|-------------------|-----------|
| Dogs – Female     | 44        |
| Dogs – Male       | <b>72</b> |
| Cats – Female     | 3         |
| Cats – Male       | 9         |
| Reclaims          | 44        |
| Adoption          | <b>76</b> |