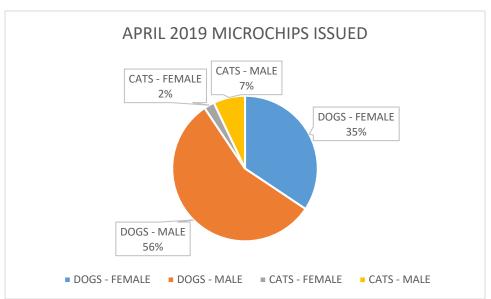

## **SHELTER NOTES**

Beginning on September 1st, 2018, Montgomery County Animal Care and Control instituted a new policy requiring all dogs and cats that are adopted or reclaimed at our facility must be implanted with a microchip tracking device.

| Microchips Issued | 128       |
|-------------------|-----------|
| Dogs – Female     | 44        |
| Dogs – Male       | <b>72</b> |
| Cats – Female     | 3         |
| Cats – Male       | 9         |
| Reclaims          | 44        |
| Adoption          | <b>76</b> |