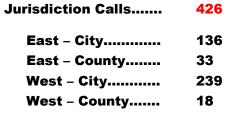

# **OFFICER ACTIVITY STATISTICS (Calls by Jurisdiction)**

| Jurisdiction City/County | 420 |
|--------------------------|-----|
| Clarksville City         | 37  |
| County                   | 51  |