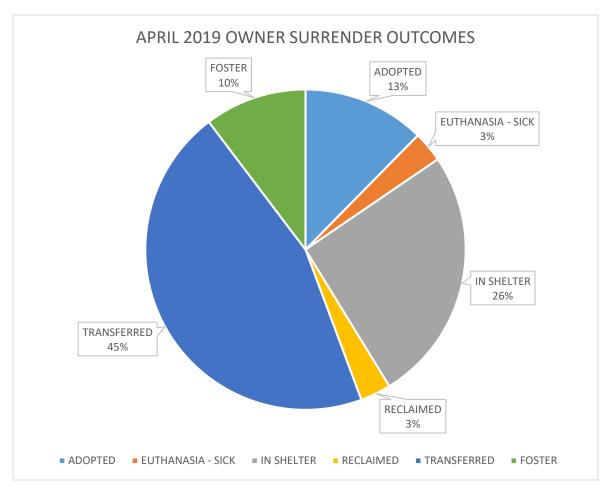

#### **SHELTER NOTES**

Beginning September 1st, 2018 our new Owner Surrender Policy was instituted at Montgomery County Animal Care and Control. The below figures will represent the number of pets that were owner surrendered and their subsequent outcome after being surrendered to the shelter. This number does not represent the number of pets that are diverted from entering the shelter.

| Owner Surrenders             |    |  |  |  |
|------------------------------|----|--|--|--|
| Adopted                      | 12 |  |  |  |
| Transferred/Rehomed          | 44 |  |  |  |
| Remain in Shelter            | 25 |  |  |  |
| Foster                       | 10 |  |  |  |
| Euthanasia – Owner Requested | 1  |  |  |  |
| Euthanasia – Aggressive      | 0  |  |  |  |
| Euthanasia – Sick/Injured    | 3  |  |  |  |
| Reclaimed                    | 3  |  |  |  |

NOTE: 61 of the 83 owner surrenders were rehomed, placed in foster, adopted, or transferred