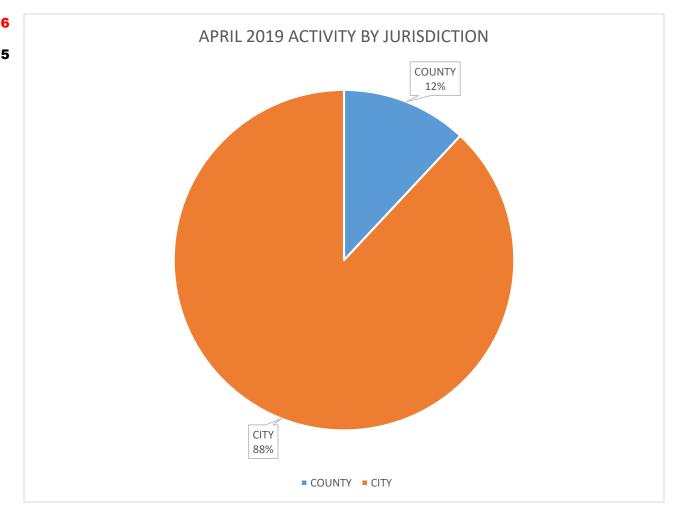

# **OFFICER ACTIVITY STATISTICS (Calls by Jurisdiction)**

| Jurisdiction City/County | 420 |
|--------------------------|-----|
| Clarksville City         | 37  |
| County                   | 51  |