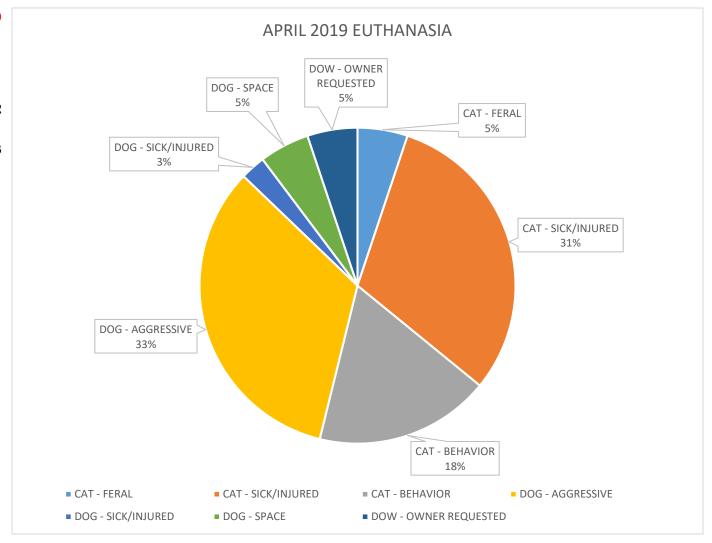

# **EUTHANASIA STATISTICS**

| Euthanasia                 | 39 |
|----------------------------|----|
| Cat/Kitten Behavior        | 7  |
| Dog/Puppy Behavior         | 0  |
| Cat – Feral                | 2  |
| Cat/Kitten Sick or Injured | 12 |
| Dog/Puppy Sick or Injured  | 1  |
| Dog/Puppy Aggressive       | 13 |
| Dog/Puppy Space            | 2  |
| Cat – Owner Requested      | 0  |
| Dog – Owner Requested      | 2  |