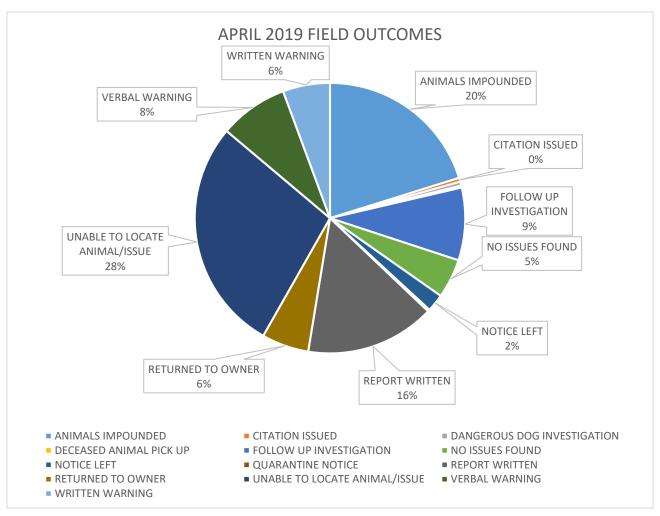

## **SHELTER NOTES**

| Officer Field Activity        | 426 |
|-------------------------------|-----|
| No One Home Notice            | 9   |
| Verbal Warning                | 35  |
| Written Warning               | 24  |
| Animal Impounded              | 86  |
| Deceased Animal Pickup        | 1   |
| Returned to Owner             | 24  |
| Report Written                | 66  |
| No Issues Found               | 20  |
| Unable to Locate Animal/Issue | 119 |
| Follow Up                     | 37  |
| Cruelty Investigation         | 0   |
| Dangerous Dog Investigation   | 2   |