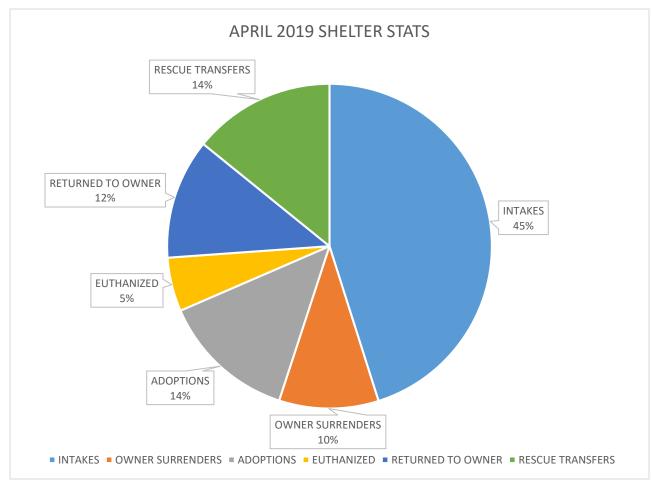

# **April 2019 Animal Care and Control Stats**

| Intake  Dogs                                                                                                               |           |                    |
|----------------------------------------------------------------------------------------------------------------------------|-----------|--------------------|
| Dogs                                                                                                                       | 504       | Activity Calls     |
| Cats Other Wildlife Return To Owner Dogs Puppies Cats  Rescue/Transferred Live Releases Adoption Dog Puppies Kittens Other | 328       | Intake             |
| Other                                                                                                                      | 202       | Dogs               |
| Wildlife  Return To Owner  Dogs  Puppies  Rescue/Transferred  Live Releases  Adoption  Dog  Puppies  Kittens  Other        | 115       | Cats               |
| Return To Owner  Dogs Puppies  Cats  Rescue/Transferred  Live Releases  Adoption  Dog  Puppies  Kittens  Other             | 11        | Other              |
| Dogs Puppies  Cats  Rescue/Transferred  Live Releases  Adoption  Dog  Puppies  Cat  Kittens  Other                         | 0         | Wildlife           |
| Puppies  Cats  Rescue/Transferred  Live Releases  Adoption  Dog  Puppies  Cat  Kittens  Other                              | 87        | Return To Owner    |
| Cats  Rescue/Transferred  Live Releases  Adoption  Dog  Puppies  Cat  Kittens                                              | 82        | Dogs               |
| Rescue/Transferred  Live Releases  Adoption  Dog  Puppies  Cat  Kittens                                                    | 0         | Puppies            |
| Live Releases  Adoption  Dog  Puppies  Cat  Kittens                                                                        | 5         | Cats               |
| Adoption  Dog  Puppies  Cat  Kittens                                                                                       | 103       | Rescue/Transferred |
| Dog Puppies Cat Kittens                                                                                                    | 286       | Live Releases      |
| Puppies  Cat  Kittens  Other                                                                                               | 98        | Adoption           |
| Cat Kittens Other                                                                                                          | <b>72</b> | Dog                |
| Kittens Other                                                                                                              | 5         | Puppies            |
| Other                                                                                                                      | 12        | Cat                |
|                                                                                                                            | 3         | Kittens            |
| Fullbanasia                                                                                                                | 6         | Other              |
| Eutnanasia                                                                                                                 | 39        | Euthanasia         |
| Dog                                                                                                                        | 18        | Dog                |
| Cat                                                                                                                        | 21        | =                  |