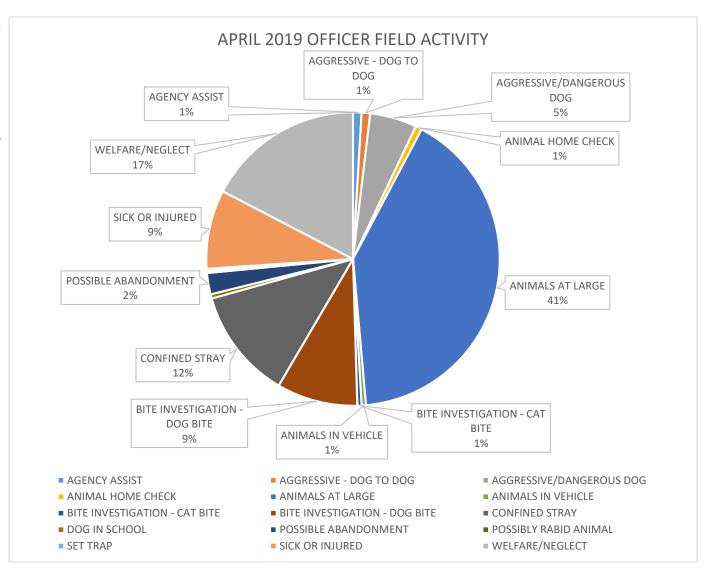

## **OFFICER ACTIVITY STATISTICS**

| Activity Calls           | .426      |
|--------------------------|-----------|
| Aggressive/Dangerous Dog | 22        |
| Aggressive Dog to Dog    | 4         |
| Animal Home Check        | 3         |
| Animal Left in Vehicle   | 2         |
| Animals at Large         | 174       |
| Bite Investigation       | 40        |
| Confined Stray           | <b>52</b> |
| Assist Police            | 4         |
| Possible Abandonment     | 10        |
| Possible Rabid Animal    | 1         |
| Sick or Injured Animal   | 37        |
| Welfare/Neglect          |           |
| Dog in School            |           |
| Set Trap                 |           |