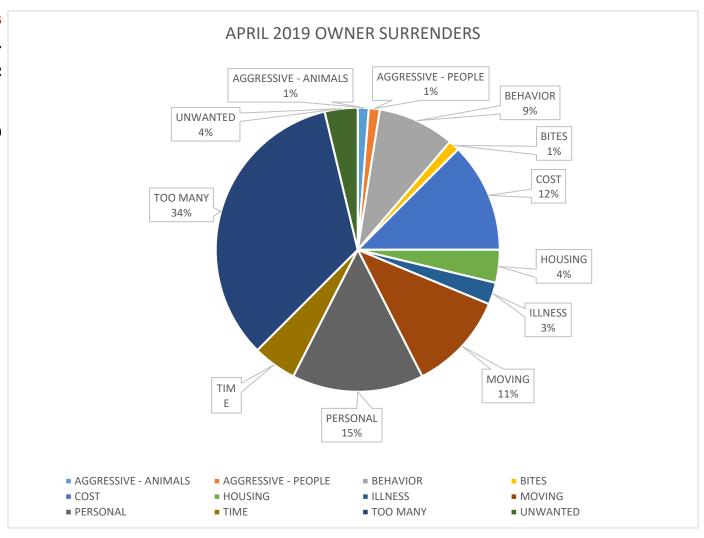

# **OWNER SURRENDER STATISTICS**

| Owner Surrenders     | 83 |
|----------------------|----|
| Too Many Pets        | 27 |
| Personal             | 12 |
| No Time              | 4  |
| Housing              | 3  |
| Cost                 | 10 |
| Moving               | 9  |
| Illness              | 2  |
| Children             | 0  |
| Aggressive – People  | 1  |
| Aggressive – Animals | 1  |
| Landlord             | 0  |
| House Soiling        | 0  |
| Allergies            | 0  |
| Unwanted             | 3  |
| Behavior             | 7  |