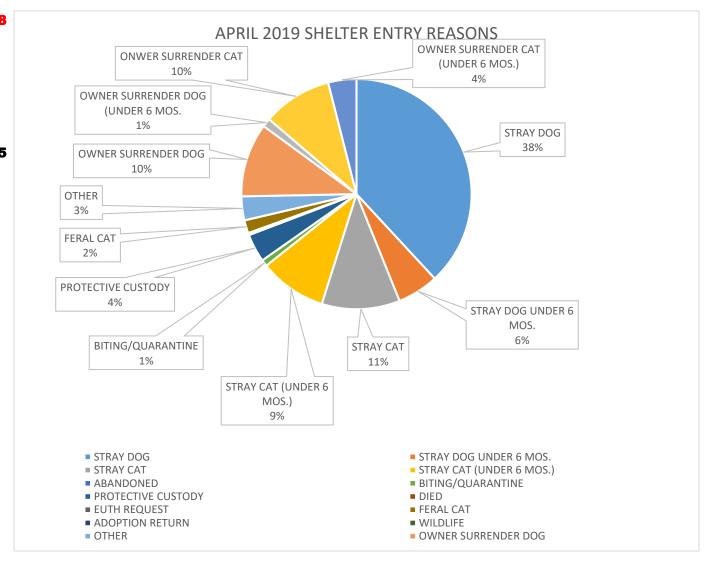

# **SHELTER STATS (ENTRY REASON)**

| Entry Reason             | 32 |
|--------------------------|----|
| Owner Surrender          | 83 |
| Biting/Quarantine        | 3  |
| Protective Custody       | 13 |
| Died                     | 0  |
| Abandoned                | 0  |
| Stray Dog                | 12 |
| Stray Dog – Under 6 Mos. | 19 |
| Stray Cat                | 36 |
| Stray Cat – Under 6 Mos  | 31 |
| Euth Request             | 1  |
| Feral Cat                | 6  |
| Adoption Return          | 0  |
| Wildlife                 | 0  |
| Other                    | 11 |