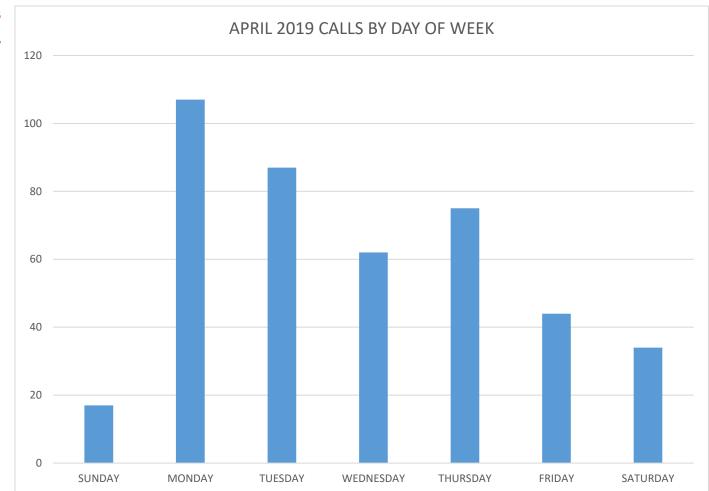

## **SHELTER NOTES**

| Calls | by | Day | of | Week | 4 | 126 |
|-------|----|-----|----|------|---|-----|
|-------|----|-----|----|------|---|-----|

 Monday......
 107

 Tuesday......
 87

 Wednesday......
 62

 Thursday......
 75

 Friday......
 44

 Saturday......
 34

 Sunday......
 17