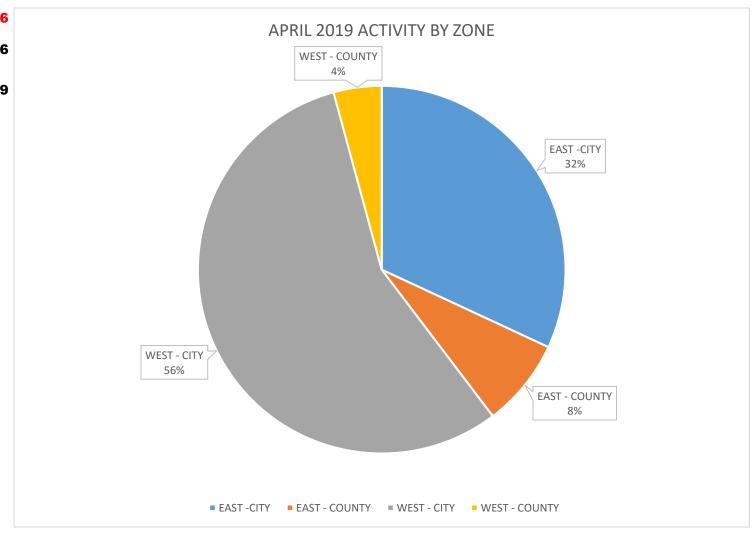

| 0  |
| Dog – Owner Requested      | 2  |



## **OFFICER ACTIVITY STATISTICS**

| Activity Calls           | .426      |
|--------------------------|-----------|
| Aggressive/Dangerous Dog | 22        |
| Aggressive Dog to Dog    | 4         |
| Animal Home Check        | 3         |
| Animal Left in Vehicle   | 2         |
| Animals at Large         | 174       |
| Bite Investigation       | 40        |
| Confined Stray           | <b>52</b> |
| Assist Police            | 4         |
| Possible Abandonment     | 10        |
| Possible Rabid Animal    | 1         |
| Sick or Injured Animal   | 37        |
| Welfare/Neglect          |           |
| Dog in School            |           |
| Set Trap                 |           |



# **OFFICER ACTIVITY STATISTICS (Calls by Zones)**





# **OFFICER ACTIVITY STATISTICS (Calls by Jurisdiction)**

| Jurisdiction City/County | 420 |
|--------------------------|-----|
| Clarksville City         | 37  |
| County                   | 51  |



## **SHELTER NOTES**

| Officer Field Activity        | 426 |
|-------------------------------|-----|
| No One Home Notice            | 9   |
| Verbal Warning                | 35  |
| Written Warning               | 24  |
| Animal Impounded              | 86  |
| Deceased Animal Pickup        | 1   |
| Returned to Owner             | 24  |
| Report Written                | 66  |
| No Issues Found               | 20  |
| Unable to Locate Animal/Issue | 119 |
| Follow Up                     | 37  |
| Cruelty Investigation         | 0   |
| Dangerous Dog Investigation   | 2   |

Set Trap.....