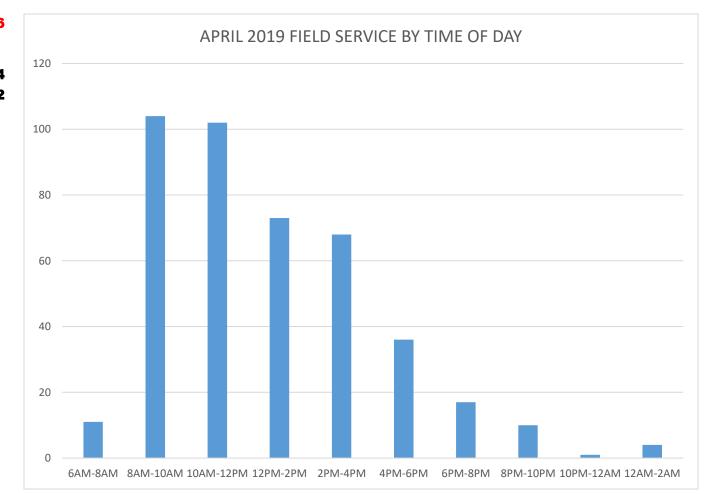

## **SHELTER NOTES**

| Calls by Time of Day | 420 |
|----------------------|-----|
| 6AM TO 8AM           | 11  |
| 8AM TO 10AM          | 104 |
| 10AM TO 12PM         | 102 |
| 12PM TO 2PM          | 73  |
| 2PM TO 4PM           | 68  |
| 4PM TO 6PM           | 36  |
| 6PM TO 8PM           | 17  |
| 8PM TO 10PM          | 10  |
| 10PM TO 12AM         | 1   |
| 12AM TO 2AM          | 4   |
| 2AM TO 4AM           | 0   |
| 4AM TO 6AM           | 0   |